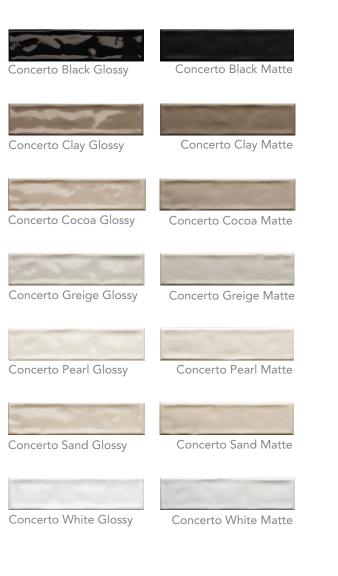

#### **STOCKED COLORS**

Concerto Black Concerto Clay Concerto Cocoa Concerto Greige Concerto Pearl Concerto Sand Concerto White

#### **STOCKED FINISHES** Glossy Matte

**STOCKED SIZE**  $2-1/4 \times 9-3/4$ 

### STOCKED TRIM

 $1/2 \times 9-3/4$  Pencil Bullnose

The Concerto series offers a wide array of neutral and smoky color hues. This color palette lends itself beautifully to many styles of design. Due to the breadth of color offerings, this series can be used in combination with natural stone or other tile series, including glass tile. Colors within the series can also be combined to create a customized and cohesive tile design. It is available in seven colors, all available in both a glossy and matte finish. A pencil bullnose trim piece is available and adds flexibility in application.

Please note that due to a size difference between the matte and glossy finishes in the Concerto series, it is not possible to blend finishes in the same installation. Piece to piece variation in shade or color are inherent in all fired clay products; therefore, it is recommended to mix tiles from several boxes at a time during installation to achieve the best range of color. This series is suitable for residential and commercial applications.