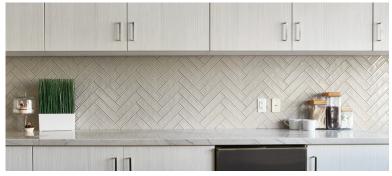

### STOCKED TRIM

 $1/2 \times 9-3/4$  Pencil Bullnose

The Concerto series offers a wide array of neutral and smoky color hues. This color palette lends itself beautifully to many styles of design. Due to the breadth of color offerings, this series can be used in combination with natural stone or other tile series, including glass tile. Colors within the series can also be combined to create a customized and cohesive tile design. It is available in seven colors, all available in both a glossy and matte finish. A pencil bullnose trim piece is available and adds flexibility in application.