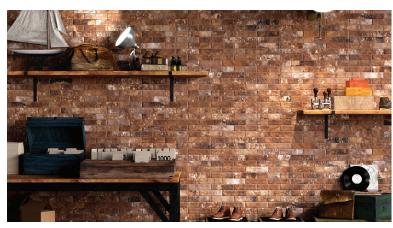

PRODUCT CONTAINS ≥40% PRE-CONSUMER RECYCLED CONTENT

The Castle Brick Series offers five colors with beautiful variety. A coordinating corner piece provides increased flexibility for design applications. Because this material is a porcelain product, minimal maintenance is required.

There can be noticeable variances between pieces, so it is important and recommended that a range of this product be viewed before finalizing a purchase. Additionally, texture and calibration differences should be expected.

Piece to piece variation in shade or color are inherent in all fire clay products; therefore it is recommended to mix tiles from several boxes at a time during installation to achieve the best range of color. This series is suitable for residential and commercial applications.