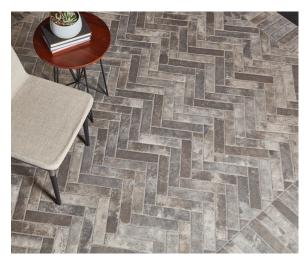

## **CASTLE BRICK SERIES**

Castle Brick Grey

Castle Brick Brown

Castle Brick Grey

Castle Brick Multi

Castle Brick Red

Castle Brick White

PRODUCT CONTAINS ≥40% PRE-CONSUMER RECYCLED CONTENT

The Castle Brick Series offers five colors with beautiful variety. A coordinating corner piece provides increased flexibility for design applications. Because this material is a porcelain product, minimal maintenance is required.

Piece to piece variation in shade or color are inherent in all fire clay products; therefore it is recommended to mix tiles from several boxes at a time during installation to achieve the best range of color. This series is suitable for residential and commercial applications.