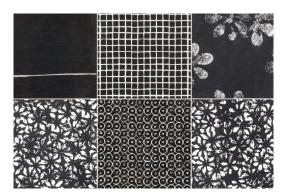

## **CHYMIA SERIES**

Chymia Mix 1 White

Chymia Mix 1 Black

Chymia Mix 2 White

Chymia Mix 2 Black

Chymia evokes the alchemical process of raw material. The collection consists of a series that fluctuates between the discipline of graphic design and the expressive gestures of mark-making as well as between the two extremes of black and white, in which symbols and textures are combined to create patterns of light and shadow on the surface.

Only available in full box quantities; substitutions and exchanges from other boxes are not allowed. The mix includes 6 faces. Most boxes will contain two of each face, however the minimum number of faces in each box is not guaranteed. Design layout should be approved prior to installation.