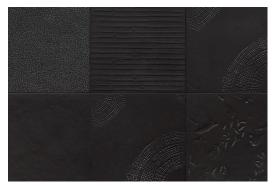

## **CHYMIA SERIES**

Chymia Mix 1 White

Chymia Mix 1 Black

Chymia Mix 2 White

Chymia Mix 2 Black

Chymia evokes the alchemical process of raw material. The collection consists of a series that fluctuates between the discipline of graphic design and the expressive gestures of mark-making as well as between the two extremes of black and white, in which symbols and textures are combined to create patterns of light and shadow on the surface.

Only available in full box quantities; substitutions and exchanges from other boxes are not allowed. The mix includes 6 faces. Most boxes will contain two of each face, however the minimum number of faces in each box is not guaranteed. Design layout should be approved prior to installation.

Because this material is a porcelain product, minimal maintenance is required. This series is suitable for residential and commercial applications.

Chymia Mix 2 Black