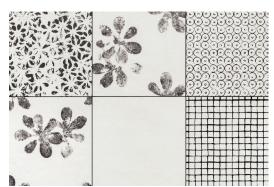

## **CHYMIA SERIES**

Chymia Mix 1 White

Chymia Mix 1 Black

Chymia Mix 2 White

Chymia Mix 2 Black

Chymia evokes the alchemical process of raw material. The collection consists of a series that fluctuates between the discipline of graphic design and the expressive gestures of mark-making as well as between the two extremes of black and white, in which symbols and textures are combined to create patterns of light and shadow on the surface.

Only available in full box quantities; substitutions and exchanges from other boxes are not allowed. The mix includes 6 faces. Most boxes will contain two of each face, however the minimum number of faces in each box is not guaranteed. Design layout should be approved prior to installation.