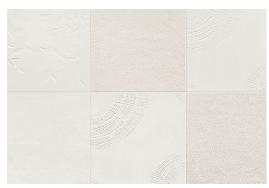

## **CHYMIA SERIES**

Chymia Mix 1 White

Chymia Mix 1 Black

Chymia Mix 2 White

Chymia Mix 2 Black

Chymia evokes the alchemical process of raw material. The collection consists of a series that fluctuates between the discipline of graphic design and the expressive gestures of mark-making as well as between the two extremes of black and white, in which symbols and textures are combined to create patterns of light and shadow on the surface.

Only available in full box quantities; substitutions and exchanges from other boxes are not allowed. The mix includes 6 faces. Most boxes will contain two of each face, however the minimum number of faces in each box is not guaranteed. Design layout should be approved prior to installation.