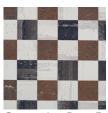

### **CEMENTINE POSA SERIES**

Cementine Posa 2

Cementine Posa 1

Cementine Posa 2

Cementine Posa 3

Cementine Posa 4

Cementine Posa 5

#### STOCKED COLORS

Cementine Posa 1 Cementine Posa 2 Cementine Posa 3

Cementine Posa 4
Cementine Posa 5

STOCKED SIZE

8 × 8

PRODUCT CONTAINS ≥20% PRE-CONSUMER RECYCLED CONTENT

Cementine Posa 2 (16 pcs)

Cementine Posa 3 (16 pcs)

Cementine Posa 4 (16 pcs)

Cementine Posa 5 (16 pcs)

The Cementine Posa Series is a rectified porcelain that provides the charm and elegance of a vintage effect. It is available in five, unique designs that allow for great variety in how they can be used. Whether using them as individual accents, creating a group of one design, or mixing multiple designs together, they can be used to create a unique layout. When mixing sizes within a series, shade, texture and calibration differences should be expected.