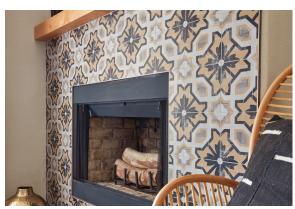

#### **RECOMMENDED USES**

Commercial
Residential
Interior Floor
Interior Wall
Exterior Cladding
Fireplaces
Shower Walls
Steam Showers
Pool & Spa

**DYNAMIC C.O.F. WET**:  $\geq 0.42$ 

P.E.I. RATING: 4
FROSTPROOF: Yes

PRODUCT CONTAINS ≥20% PRE-CONSUMER RECYCLED CONTENT

Cementine Posa 2 (16 pcs)

Cementine Posa 3 (16 pcs)

Cementine Posa 4 (16 pcs)

Cementine Posa 5 (16 pcs)

The Cementine Posa Series is a rectified porcelain that provides the charm and elegance of a vintage effect. It is available in five, unique designs that allow for great variety in how they can be used. Whether using them as individual accents, creating a group of one design, or mixing multiple designs together, they can be used to create a unique layout. When mixing sizes within a series, shade, texture and calibration differences should be expected.