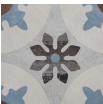

### **CEMENTINE POSA SERIES**

Cementine Posa 2

Cementine Posa 1

Cementine Posa 2

Cementine Posa 3

Cementine Posa 4

Cementine Posa 5

#### STOCKED COLORS

Cementine Posa 1 Cementine Posa 2 Cementine Posa 3

Cementine Posa 4
Cementine Posa 5

STOCKED SIZE

8 × 8

PRODUCT CONTAINS ≥20% PRE-CONSUMER RECYCLED CONTENT

Cementine Posa 2 (16 pcs)

Cementine Posa 3 (16 pcs)

Cementine Posa 4 (16 pcs)

Cementine Posa 5 (16 pcs)

The Cementine Posa Series is a rectified porcelain that provides the charm and elegance of a vintage effect. It is available in five, unique designs that allow for great variety in how they can be used. Whether using them as individual accents, creating a group of one design, or mixing multiple designs together, they can be used to create a unique layout. When mixing sizes within a series, shade, texture and calibration differences should be expected.