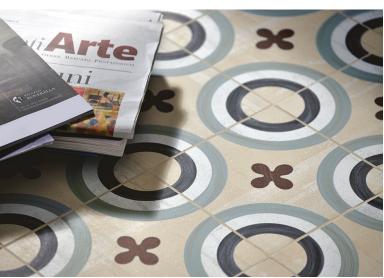

### **CEMENTINE POSA SERIES**

Cementine Posa 2

Cementine Posa 1

Cementine Posa 2

Cementine Posa 3

Cementine Posa 4

Cementine Posa 5

#### STOCKED COLORS

Cementine Posa 1 Cementine Posa 2 Cementine Posa 3

Cementine Posa 4
Cementine Posa 5

STOCKED SIZE

8 × 8

PRODUCT CONTAINS ≥20% PRE-CONSUMER RECYCLED CONTENT

Cementine Posa 2 (16 pcs)

Cementine Posa 3 (16 pcs)

Cementine Posa 4 (16 pcs)

Cementine Posa 5 (16 pcs)

The Cementine Posa Series is a rectified porcelain that provides the charm and elegance of a vintage effect. It is available in five, unique designs that allow for great variety in how they can be used. Whether using them as individual accents, creating a group of one design, or mixing multiple designs together, they can be used to create a unique layout. When mixing sizes within a series, shade, texture and calibration differences should be expected.