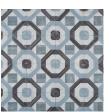

### **CEMENTINE POSA SERIES**

Cementine Posa 2

Cementine Posa 1

Cementine Posa 2

Cementine Posa 3

Cementine Posa 4

Cementine Posa 5

#### STOCKED COLORS

Cementine Posa 1 Cementine Posa 2 Cementine Posa 3

Cementine Posa 4
Cementine Posa 5

STOCKED SIZE

8 × 8

PRODUCT CONTAINS ≥20% PRE-CONSUMER RECYCLED CONTENT

Cementine Posa 2 (16 pcs)

Cementine Posa 3 (16 pcs)

Cementine Posa 4 (16 pcs)

Cementine Posa 5 (16 pcs)

The Cementine Posa Series is a rectified porcelain that provides the charm and elegance of a vintage effect. It is available in five, unique designs that allow for great variety in how they can be used. Whether using them as individual accents, creating a group of one design, or mixing multiple designs together, they can be used to create a unique layout. When mixing sizes within a series, shade, texture and calibration differences should be expected.