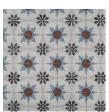

### **CEMENTINE POSA SERIES**

Cementine Posa 2

Cementine Posa 1

Cementine Posa 2

Cementine Posa 3

Cementine Posa 4

Cementine Posa 5

#### STOCKED COLORS

Cementine Posa 1 Cementine Posa 2 Cementine Posa 3

Cementine Posa 4
Cementine Posa 5

STOCKED SIZE

8 × 8

PRODUCT CONTAINS ≥20% PRE-CONSUMER RECYCLED CONTENT

Cementine Posa 2 (16 pcs)

Cementine Posa 3 (16 pcs)

Cementine Posa 4 (16 pcs)

Cementine Posa 5 (16 pcs)

The Cementine Posa Series is a rectified porcelain that provides the charm and elegance of a vintage effect. It is available in five, unique designs that allow for great variety in how they can be used. Whether using them as individual accents, creating a group of one design, or mixing multiple designs together, they can be used to create a unique layout. When mixing sizes within a series, shade, texture and calibration differences should be expected.