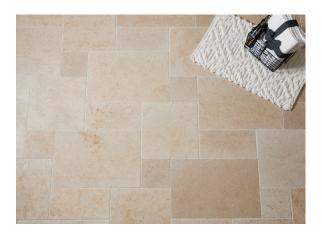

## SALEM GREY TUMBLED LYON PATTERN

PRODUCT TYPE

**RECOMMENDED USES** 

Limestone

Commercial Residential

**ORIGIN** 

Interior Floor

Turkey

Exterior Floor

,

Interior Wall

----

Exterior Cladding

Tumbled

STOCKED SIZES

STOCKED FINISH

 $8 \times 8 \times 3/8$ 

 $8 \times 16 \times 3/8$ 

 $16 \times 16 \times 3/8$ 

 $16 \times 24 \times 3/8$ 

Salem Grey is quarried near Afyon, Turkey. It is dense, which makes it suitable for Interior and Exterior applications. This is a sedimentary stone that is formed in shallow seas and is composed mainly of calcite calcium carbonate. It is a common characteristic for this stone to have pits/voids. This does not affect the durability, maintenance or beauty of the stone. One of the unique characteristics of this limestone is the existence of some small shells and fossils that may appear throughout the tile. There can be noticeable variations between pieces, so it is important and recommended that a range of this product be viewed before finalizing a purchase. Also available in  $12 \times 24 \times 3/8$ " Renaissance (Sandblasted & Brushed) along with 12 × 24 × 1-1/4" Pool Coping. Piece to piece variation in shade or color are inherent in all natural stone products; therefore, when installing natural stone tile, it is recommended to mix tiles from several boxes at a time during installation to achieve the best range of color. As natural stone products, it is recommended that these be sealed to extend their longevity.