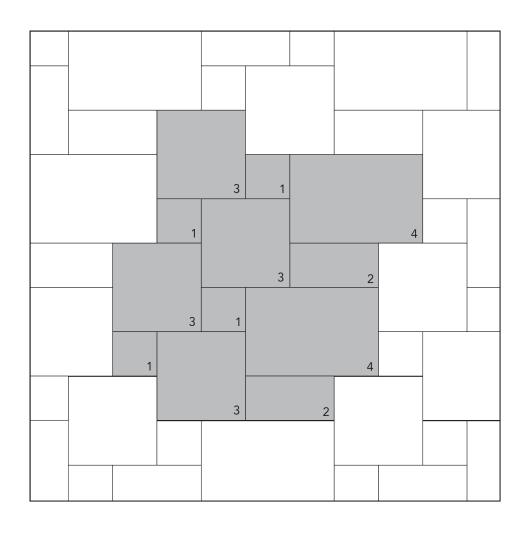

| SIZE          | PIECES/PATTERN                   | UNITS/PALLET | SF/PALLET |
|---------------|----------------------------------|--------------|-----------|
| 8 × 8 × 3/8   | 4                                | N/A          | N/A       |
| 8 × 16 × 3/8  | 2                                | N/A          | N/A       |
| 16 × 16 × 3/8 | 4                                | N/A          | N/A       |
| 16 × 24 × 3/8 | 2                                | N/A          | N/A       |
| Pattern Total | 12 Pieces / 16 Sq Ft per Pattern | 17           | 272       |

## SALEM GREY TUMBLED LYON PATTERN

| PIECE NUMBER  | SIZE                       | PIECES/PATTERN | PERCENTAGE/PATTERN |
|---------------|----------------------------|----------------|--------------------|
| 1             | 8 × 8 × 3/8                | 4              | 11%                |
| 2             | 8 × 16 × 3/8               | 2              | 11%                |
| 3             | 16 × 16 × 3/8              | 4              | 44%                |
| 4             | 16 × 24 × 3/8              | 2              | 34%                |
| Pattern Total | 16 Square Feet per Pattern | 12             | 100%               |