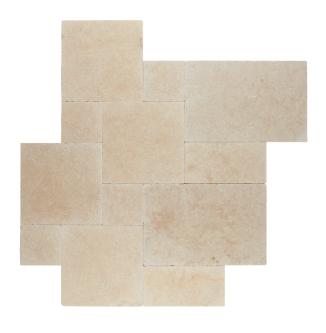

## SALEM GREY TUMBLED LYON PATTERN

PRODUCT TYPE

**RECOMMENDED USES** 

Limestone

Commercial Residential

**ORIGIN** 

Interior Floor

Turkey

Exterior Floor

,

Interior Wall

----

Exterior Cladding

Tumbled

STOCKED SIZES

STOCKED FINISH

 $8 \times 8 \times 3/8$ 

 $8 \times 16 \times 3/8$ 

 $16 \times 16 \times 3/8$ 

 $16 \times 24 \times 3/8$ 

Salem Grey is quarried near Afyon, Turkey. It is dense, which makes it suitable for Interior and Exterior applications. This is a sedimentary stone that is formed in shallow seas and is composed mainly of calcite calcium carbonate. It is a common characteristic for this stone to have pits/voids. This does not affect the durability, maintenance or beauty of the stone. One of the unique characteristics of this limestone is the existence of some small shells and fossils that may appear throughout the tile. There can be noticeable variations between pieces, so it is important and recommended that a range of this product be viewed before finalizing a purchase. Also available in  $12 \times 24 \times 3/8$ " Renaissance (Sandblasted & Brushed) along with 12 × 24 × 1-1/4" Pool Coping. Piece to piece variation in shade or color are inherent in all natural stone products; therefore, when installing natural stone tile, it is recommended to mix tiles from several boxes at a time during installation to achieve the best range of color. As natural stone products, it is recommended that these be sealed to extend their longevity.