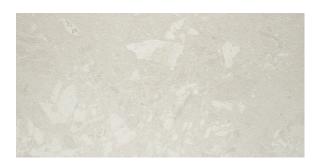

**Shower Walls** 

Shower Floors

Ege Royale is a cream toned marble quarried from a bedrock quarry in Turkey. It has occasional patterns of light cream, accenting the material in various shapes throughout, while its beige and taupe tones give this material a dramatic look. Though subtle, Ege Royale's pattern is versatile enough to be used in many types of design combinations while adding unassuming flair. The slip resistant sandblasted finish also lends itself to be an excellent application in wet areas and on pool decks. Piece to piece variation in shade or color are inherent in all natural stone products; therefore, when installing natural stone tile, it is recommended to mix tiles from several boxes at a time during installation to achieve the best range of color. As natural stone products, it is recommended that these be sealed to extend their longevity.