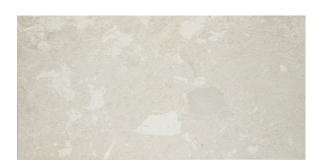

## **EGE ROYALE**

PRODUCT TYPE

Marble

**ORIGIN** 

Turkey

STOCKED FINISH Sandblasted & Brushed

STOCKED SIZE

 $18 \times 36 \times 1/2$ 

**Shower Walls** 

Shower Floors

Ege Royale is a cream toned marble quarried from a bedrock quarry in Turkey. It has occasional patterns of light cream, accenting the material in various shapes throughout, while its beige and taupe tones give this material a dramatic look. Though subtle, Ege Royale's pattern is versatile enough to be used in many types of design combinations while adding unassuming flair. The slip resistant sandblasted finish also lends itself to be an excellent application in wet areas and on pool decks. Piece to piece variation in shade or color are inherent in all natural stone products; therefore, when installing natural stone tile, it is recommended to mix tiles from several boxes at a time during installation to achieve the best range of color. As natural stone products, it is recommended that these be sealed to extend their longevity.