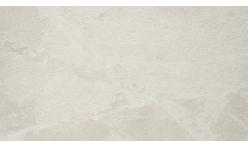

## **EGE ROYALE**

PRODUCT TYPE

Marble

**ORIGIN** 

Turkey

STOCKED FINISH Sandblasted & Brushed

STOCKED SIZE

 $18 \times 36 \times 1/2$ 

**Shower Walls** 

Shower Floors

Ege Royale is a cream toned marble quarried from a bedrock quarry in Turkey. It has occasional patterns of light cream, accenting the material in various shapes throughout, while its beige and taupe tones give this material a dramatic look. Though subtle, Ege Royale's pattern is versatile enough to be used in many types of design combinations while adding unassuming flair. The slip resistant sandblasted finish also lends itself to be an excellent application in wet areas and on pool decks. Piece to piece variation in shade or color are inherent in all natural stone products; therefore, when installing natural stone tile, it is recommended to mix tiles from several boxes at a time during installation to achieve the best range of color. As natural stone products, it is recommended that these be sealed to extend their longevity.