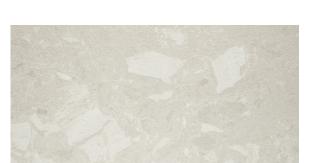

## **EGE ROYALE**

PRODUCT TYPE

Marble

**ORIGIN** 

Turkey

STOCKED FINISH Sandblasted & Brushed

STOCKED SIZE

 $18 \times 36 \times 1/2$ 

**Shower Walls** 

Shower Floors

Ege Royale is a cream toned marble quarried from a bedrock quarry in Turkey. It has occasional patterns of light cream, accenting the material in various shapes throughout, while its beige and taupe tones give this material a dramatic look. Though subtle, Ege Royale's pattern is versatile enough to be used in many types of design combinations while adding unassuming flair. The slip resistant sandblasted finish also lends itself to be an excellent application in wet areas and on pool decks. Piece to piece variation in shade or color are inherent in all natural stone products; therefore, when installing natural stone tile, it is recommended to mix tiles from several boxes at a time during installation to achieve the best range of color. As natural stone products, it is recommended that these be sealed to extend their longevity.