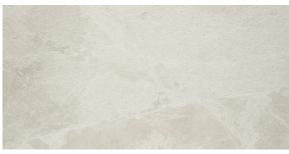

## **EGE ROYALE**

PRODUCT TYPE

Marble

**ORIGIN** 

Turkey

STOCKED FINISH Sandblasted & Brushed

STOCKED SIZE

 $18 \times 36 \times 1/2$ 

**Shower Walls** 

Shower Floors

Ege Royale is a cream toned marble quarried from a bedrock quarry in Turkey. It has occasional patterns of light cream, accenting the material in various shapes throughout, while its beige and taupe tones give this material a dramatic look. Though subtle, Ege Royale's pattern is versatile enough to be used in many types of design combinations while adding unassuming flair. The slip resistant sandblasted finish also lends itself to be an excellent application in wet areas and on pool decks. Piece to piece variation in shade or color are inherent in all natural stone products; therefore, when installing natural stone tile, it is recommended to mix tiles from several boxes at a time during installation to achieve the best range of color. As natural stone products, it is recommended that these be sealed to extend their longevity.