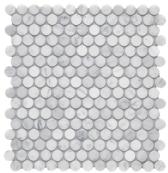

CS-Bianco Venatino Honed Hex 4 Inch Mesh

CS-Bianco Venatino Honed Lotus Mesh

CS-Bianco Venatino Multi Finish 2 × 2 Hex Mesh

CS-Bianco Venatino Honed Oval Mesh

CS-Bianco Venatino Honed Penny Round 3/4 Mesh

CS-Bianco Venatino Honed Oval Mesh (1.020 sf/sht)

CS-Bianco Venatino Honed Penny Round Mesh (0.861 sf/sht)

CS-Bianco Venatino Honed Picket Mesh (0.8369 sf/sht)

CS-Bianco Venatino Honed Rhomboid Mesh (0.870 sf/sht)