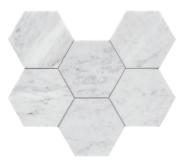

### **CS-BIANCO VENATINO**

CS-Bianco Venatino Honed Lotus Mesh

The Completa Series (CS) is a collection of natural stone tile, trim and mesh mount designs offered in six color collections each with 12 or more mesh mount variations. Each mosaic variation is artistically crafted with exclusive materials strategically arranged to display the material in unique and breathtaking designs. Shown here is CS-Bianco Venatino which is a white marble with pencil-thin, grey veining as well as organic details and movement. This color variation is clean and timeless, complimenting infinite design styles. A mesh backing is adhered to the back of each decorative mesh mount product. Because this series is comprised of natural stone, there will be noticeable variations in color and movement between pieces. Therefore, it is important and recommended that a range of this product be viewed before finalizing a purchase. Piece to piece variation in shade or color are inherent in all natural stone products; therefore, when installing natural stone tile, it is recommended to mix tiles from several boxes at a time during installation to achieve the best range of color. When installing any of the options with white stone, you must use a white thinset. Using a grey thinset will leave trowel lines and could stain the stone. As natural stone products, it is recommended that these be sealed to extend their longevity.

#### STOCKED SIZES

CS-Bianco Venatino Honed Chevron Mesh

CS-Bianco Venatino Honed Ellipse Mesh

CS-Bianco Venatino Honed Feather Mesh

CS-Bianco Venatino Honed Flower Mesh

CS-Bianco Venatino Honed Herringbone Mesh 1 × 4

CS-Bianco Venatino Honed Hex 4 Inch Mesh

CS-Bianco Venatino Honed Lotus Mesh

CS-Bianco Venatino Multi Finish 2 × 2 Hex Mesh

CS-Bianco Venatino Honed Oval Mesh

CS-Bianco Venatino Honed Penny Round 3/4 Mesh

# **CS-BIANCO VENATINO**

CS-Bianco Venatino Honed Chevron Mesh (0.7876 sf/sht)

CS-Bianco Venatino Honed Ellipse Mesh (0.942 sf/sht)

CS-Bianco Venatino Honed Feather Mesh (0.639 sf/sht)

CS-Bianco Venatino Honed Flower Mesh (1.076 sf/sht)