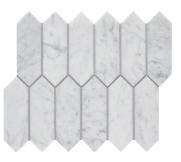

CS-Bianco Venatino Honed Picket Mesh

CS-Bianco Venatino Honed Rhomboid Mesh

CS-Bianco Venatino Honed Chevron Mesh

CS-Bianco Venatino Honed Flower Mesh

CS-Bianco Venatino Honed Oval Mesh (1.020 sf/sht)

CS-Bianco Venatino Honed Penny Round Mesh (0.861 sf/sht)

CS-Bianco Venatino Honed Picket Mesh (0.8369 sf/sht)

CS-Bianco Venatino Honed Rhomboid Mesh (0.870 sf/sht)