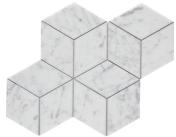

CS-Bianco Venatino Honed Picket Mesh

CS-Bianco Venatino Honed Rhomboid Mesh

CS-Bianco Venatino Honed Chevron Mesh

CS-Bianco Venatino Honed Flower Mesh

CS-Bianco Venatino Honed Oval Mesh (1.020 sf/sht)

CS-Bianco Venatino Honed Penny Round Mesh (0.861 sf/sht)

CS-Bianco Venatino Honed Picket Mesh (0.8369 sf/sht)

CS-Bianco Venatino Honed Rhomboid Mesh (0.870 sf/sht)