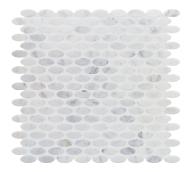

#### STOCKED SIZES

CS-Bianco Venatino Honed Chevron Mesh

CS-Bianco Venatino Honed Ellipse Mesh

CS-Bianco Venatino Honed Feather Mesh

CS-Bianco Venatino Honed Flower Mesh

CS-Bianco Venatino Honed Herringbone Mesh 1 × 4

CS-Bianco Venatino Honed Hex 4 Inch Mesh

CS-Bianco Venatino Honed Lotus Mesh

CS-Bianco Venatino Multi Finish 2 × 2 Hex Mesh

CS-Bianco Venatino Honed Oval Mesh

CS-Bianco Venatino Honed Penny Round 3/4 Mesh

CS-Bianco Venatino Honed Oval Mesh (1.020 sf/sht)

CS-Bianco Venatino Honed Penny Round Mesh (0.861 sf/sht)

CS-Bianco Venatino Honed Picket Mesh (0.8369 sf/sht)

CS-Bianco Venatino Honed Rhomboid Mesh (0.870 sf/sht)