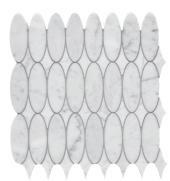

#### STOCKED SIZES

CS-Bianco Venatino Honed Chevron Mesh

CS-Bianco Venatino Honed Ellipse Mesh

CS-Bianco Venatino Honed Feather Mesh

CS-Bianco Venatino Honed Flower Mesh

CS-Bianco Venatino Honed Herringbone Mesh 1 × 4

CS-Bianco Venatino Honed Hex 4 Inch Mesh

CS-Bianco Venatino Honed Lotus Mesh

CS-Bianco Venatino Multi Finish 2 × 2 Hex Mesh

CS-Bianco Venatino Honed Oval Mesh

CS-Bianco Venatino Honed Penny Round 3/4 Mesh

# **CS-BIANCO VENATINO**

CS-Bianco Venatino Honed Chevron Mesh (0.7876 sf/sht)

CS-Bianco Venatino Honed Ellipse Mesh (0.942 sf/sht)

CS-Bianco Venatino Honed Feather Mesh (0.639 sf/sht)

CS-Bianco Venatino Honed Flower Mesh (1.076 sf/sht)

CS-Bianco Venatino Honed Oval Mesh (1.020 sf/sht)

CS-Bianco Venatino Honed Penny Round Mesh (0.861 sf/sht)

CS-Bianco Venatino Honed Picket Mesh (0.8369 sf/sht)

CS-Bianco Venatino Honed Rhomboid Mesh (0.870 sf/sht)