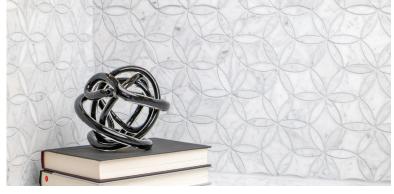

### **CS-BIANCO VENATINO**

CS-Bianco Venatino Honed Lotus Mesh

The Completa Series (CS) is a collection of natural stone tile, trim and mesh mount designs offered in six color collections each with 12 or more mesh mount variations. Each mosaic variation is artistically crafted with exclusive materials strategically arranged to display the material in unique and breathtaking designs. Shown here is CS-Bianco Venatino which is a white marble with pencil-thin, grey veining as well as organic details and movement. This color variation is clean and timeless, complimenting infinite design styles. A mesh backing is adhered to the back of each decorative mesh mount product. Because this series is comprised of natural stone, there will be noticeable variations in color and movement between pieces. Therefore, it is important and recommended that a range of this product be viewed before finalizing a purchase. Piece to piece variation in shade or color are inherent in all natural stone products; therefore, when installing natural stone tile, it is recommended to mix tiles from several boxes at a time during installation to achieve the best range of color. When installing any of the options with white stone, you must use a white thinset. Using a grey thinset will leave trowel lines and could stain the stone. As natural stone products, it is recommended that these be sealed to extend their longevity.

CS-Bianco Venatino Honed Picket Mesh

CS-Bianco Venatino Honed Rhomboid Mesh

CS-Bianco Venatino Honed Chevron Mesh

CS-Bianco Venatino Honed Flower Mesh