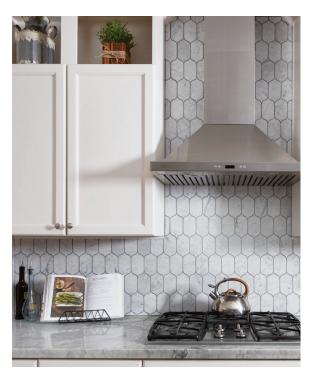

### **CS-BIANCO VENATINO**

CS-Bianco Venatino Honed Lotus Mesh

The Completa Series (CS) is a collection of natural stone tile, trim and mesh mount designs offered in six color collections each with 12 or more mesh mount variations. Each mosaic variation is artistically crafted with exclusive materials strategically arranged to display the material in unique and breathtaking designs. Shown here is CS-Bianco Venatino which is a white marble with pencil-thin, grey veining as well as organic details and movement. This color variation is clean and timeless, complimenting infinite design styles. A mesh backing is adhered to the back of each decorative mesh mount product. Because this series is comprised of natural stone, there will be noticeable variations in color and movement between pieces. Therefore, it is important and recommended that a range of this product be viewed before finalizing a purchase. Piece to piece variation in shade or color are inherent in all natural stone products; therefore, when installing natural stone tile, it is recommended to mix tiles from several boxes at a time during installation to achieve the best range of color. When installing any of the options with white stone, you must use a white thinset. Using a grey thinset will leave trowel lines and could stain the stone. As natural stone products, it is recommended that these be sealed to extend their longevity.

CS-Bianco Venatino Honed Hex 4 Inch Mesh

CS-Bianco Venatino Honed Lotus Mesh

CS-Bianco Venatino Multi Finish 2 × 2 Hex Mesh

CS-Bianco Venatino Honed Oval Mesh

CS-Bianco Venatino Honed Penny Round 3/4 Mesh