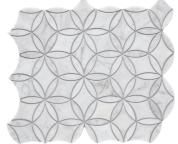

#### STOCKED SIZES

CS-Bianco Venatino Honed Chevron Mesh

CS-Bianco Venatino Honed Ellipse Mesh

CS-Bianco Venatino Honed Feather Mesh

CS-Bianco Venatino Honed Flower Mesh

CS-Bianco Venatino Honed Herringbone Mesh 1 × 4

CS-Bianco Venatino Honed Picket Mesh

CS-Bianco Venatino Honed Rhomboid Mesh

CS-Bianco Venatino Honed Chevron Mesh

CS-Bianco Venatino Honed Flower Mesh

# **CS-BIANCO VENATINO**

CS-Bianco Venatino Honed Chevron Mesh (0.7876 sf/sht)

CS-Bianco Venatino Honed Ellipse Mesh (0.942 sf/sht)

CS-Bianco Venatino Honed Feather Mesh (0.639 sf/sht)

CS-Bianco Venatino Honed Flower Mesh (1.076 sf/sht)