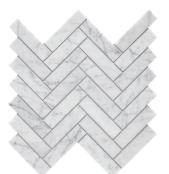

#### STOCKED SIZES

CS-Bianco Venatino Honed Chevron Mesh

CS-Bianco Venatino Honed Ellipse Mesh

CS-Bianco Venatino Honed Feather Mesh

CS-Bianco Venatino Honed Flower Mesh

CS-Bianco Venatino Honed Herringbone Mesh 1 × 4

CS-Bianco Venatino Honed Herringbone Mesh 1 × 4 (0.8581 sf/sht)

CS-Bianco Venatino Honed Hex 4 Inch Mesh (0.5595 sf/sht)

CS-Bianco Venatino Honed Lotus Mesh (0.7548 sf/sht)

CS-Bianco Venatino Multi Finish 2 × 2 Hex Mesh (0.9749 sf/sht)