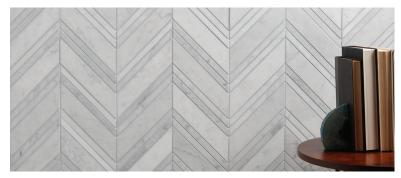

#### STOCKED SIZES

CS-Bianco Venatino Honed Chevron Mesh

CS-Bianco Venatino Honed Ellipse Mesh

CS-Bianco Venatino Honed Feather Mesh

CS-Bianco Venatino Honed Flower Mesh

CS-Bianco Venatino Honed Herringbone Mesh 1 × 4

CS-Bianco Venatino Honed Picket Mesh

CS-Bianco Venatino Honed Rhomboid Mesh

CS-Bianco Venatino Honed Chevron Mesh

CS-Bianco Venatino Honed Flower Mesh

# **CS-BIANCO VENATINO**

CS-Bianco Venatino Honed Chevron Mesh (0.7876 sf/sht)

CS-Bianco Venatino Honed Ellipse Mesh (0.942 sf/sht)

CS-Bianco Venatino Honed Feather Mesh (0.639 sf/sht)

CS-Bianco Venatino Honed Flower Mesh (1.076 sf/sht)