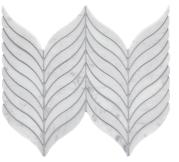

#### STOCKED SIZES

CS-Bianco Venatino Honed Chevron Mesh

CS-Bianco Venatino Honed Ellipse Mesh

CS-Bianco Venatino Honed Feather Mesh

CS-Bianco Venatino Honed Flower Mesh

CS-Bianco Venatino Honed Herringbone Mesh 1 × 4

# **CS-BIANCO VENATINO**

CS-Bianco Venatino Honed Chevron Mesh (0.7876 sf/sht)

CS-Bianco Venatino Honed Ellipse Mesh (0.942 sf/sht)

CS-Bianco Venatino Honed Feather Mesh (0.639 sf/sht)

CS-Bianco Venatino Honed Flower Mesh (1.076 sf/sht)