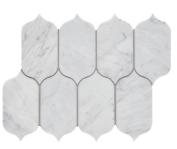

#### STOCKED SIZES

CS-Bianco Venatino Honed Chevron Mesh

CS-Bianco Venatino Honed Ellipse Mesh

CS-Bianco Venatino Honed Feather Mesh

CS-Bianco Venatino Honed Flower Mesh

CS-Bianco Venatino Honed Herringbone Mesh 1 × 4

CS-Bianco Venatino Honed Picket Mesh

CS-Bianco Venatino Honed Rhomboid Mesh

CS-Bianco Venatino Honed Chevron Mesh

CS-Bianco Venatino Honed Flower Mesh

# **CS-BIANCO VENATINO**

CS-Bianco Venatino Honed Chevron Mesh (0.7876 sf/sht)

CS-Bianco Venatino Honed Ellipse Mesh (0.942 sf/sht)

CS-Bianco Venatino Honed Feather Mesh (0.639 sf/sht)

CS-Bianco Venatino Honed Flower Mesh (1.076 sf/sht)