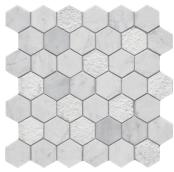

CS-Bianco Venatino Honed Hex 4 Inch Mesh

CS-Bianco Venatino Honed Lotus Mesh

CS-Bianco Venatino Multi Finish 2 × 2 Hex Mesh

CS-Bianco Venatino Honed Oval Mesh

CS-Bianco Venatino Honed Penny Round 3/4 Mesh

CS-Bianco Venatino Honed Herringbone Mesh 1 × 4 (0.8581 sf/sht)

CS-Bianco Venatino Honed Hex 4 Inch Mesh (0.5595 sf/sht)

CS-Bianco Venatino Honed Lotus Mesh (0.7548 sf/sht)

CS-Bianco Venatino Multi Finish 2 × 2 Hex Mesh (0.9749 sf/sht)