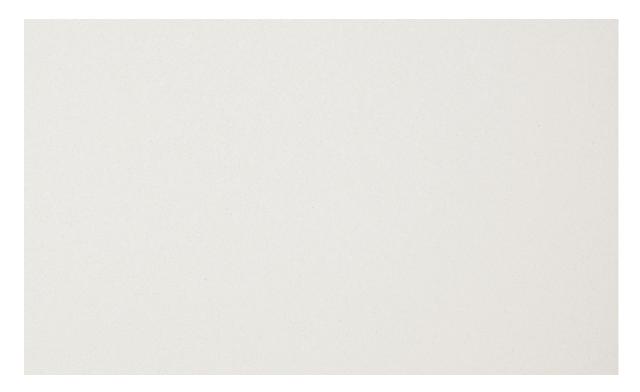

#### **RECOMMENDED USES**

Commercial Residential Interior Countertops Interior Wall Shower Walls White Sand-N is a white quartz with consistent clear speckles throughout. Its overall look gives White Sand-N a clean appearance and compliments a variety of installations. The Della Terra® Quartz, a natural quartz surface, is a blend of nature and technology. It consists of up to 94% quartz, one of the hardest minerals in nature. Color controlled quartz is blended together with technologically advanced polymers. Della Terra® Quartz surfaces are ultra-durable, resistant to scratches and chipping, plus its dense composition makes it highly resistant to staining. Della Terra® Quartz should be used for interior surfaces only. During fabrication, it is recommended to use denatured alcohol rather than acetone to clean quartz slabs. However, if acetone is used, it should first be applied with a rag, wiping on and off immediately.