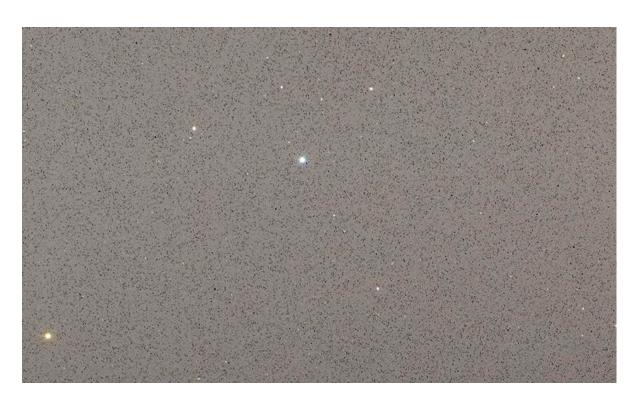

## RECOMMENDED USES Commercial Residential Interior Countertops Interior Wall Shower Walls

Steel-N is a cool grey quartz with small flecks of clear and mirrored detailing throughout. The static pattern in Steel-N is noticeable at any angle, and adds texture and dimension to the solid grey background. The Della Terra® Quartz, a natural quartz surface, is a blend of nature and technology. It consists of up to 94% quartz, one of the hardest minerals in nature. Color controlled quartz is blended together with technologically advanced polymers. Della Terra® Quartz surfaces are ultra-durable, resistant to scratches and chipping, plus its dense composition makes it highly resistant to staining. Della Terra® Quartz should be used for interior surfaces only. During fabrication, it is recommended to use denatured alcohol rather than acetone to clean quartz slabs. However, if acetone is used, it should first be applied with a rag, wiping on and off immediately.