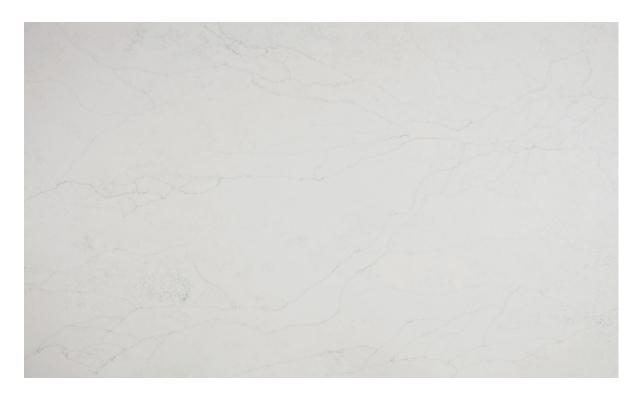

## SILVER STALLION DELLA TERRA® QUARTZ

PRODUCT TYPE

Quartz

STOCKED SIZES

3/4" (2cm slab) 1-1/4" (3cm slab)

STOCKED SLAB SIZE

126" × 63"

## **RECOMMENDED USES**

Commercial Residential Interior Countertops Interior Wall Shower Walls Silver Stallion is a cool white quartz distinguishable by subtle organic "veining" strewn throughout. Like veining in marble, this diffused grey pattern adds visual interest and a touch of elegance to its overall appearance. Della Terra® Quartz, a natural quartz surface, is a blend of nature and technology. It consists of up to 94% quartz, one of the hardest minerals in nature. Color controlled quartz is blended together with technologically advanced polymers. Della Terra® Quartz surfaces are ultradurable, resistant to scratches and chipping, plus its dense composition makes it highly resistant to staining. Della Terra® Quartz should be used for interior surfaces only. During fabrication, it is recommended to use denatured alcohol rather than acetone to clean quartz slabs. However, if acetone is used, it should first be applied with a rag, wiping on and off immediately.