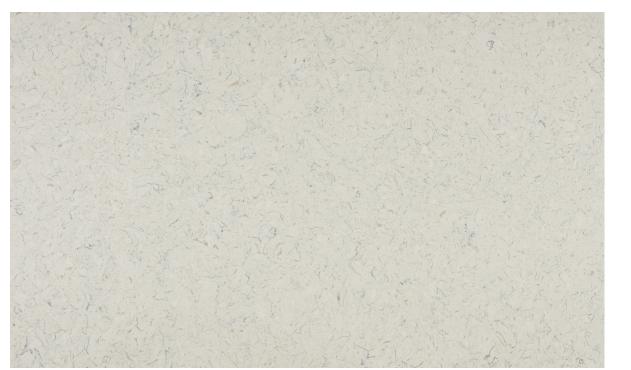

## SEASHELL-N Della Terra<sup>®</sup> Quartz

## RECOMMENDED USES Commercial Residential Interior Countertops Interior Wall Shower Walls

Seashell-N is a quartz that has a consistent pattern of warm and deep, slate grey tones on a white background. Its organic pattern gives Seashell-N a similar appearance to granite and adds character to any installation. Della Terra® Quartz, a natural quartz surface, is a blend of nature and technology. It consists of up to 94% quartz, one of the hardest minerals in nature. Color controlled quartz is blended together with technologically advanced polymers. Della Terra® Quartz surfaces are ultra-durable, resistant to scratches and chipping, plus its dense composition makes it highly resistant to staining. Della Terra® Quartz should be used for interior surfaces only. During fabrication, it is recommended to use denatured alcohol rather than acetone to clean quartz slabs. However, if acetone is used, it should first be applied with a rag, wiping on and off immediately.