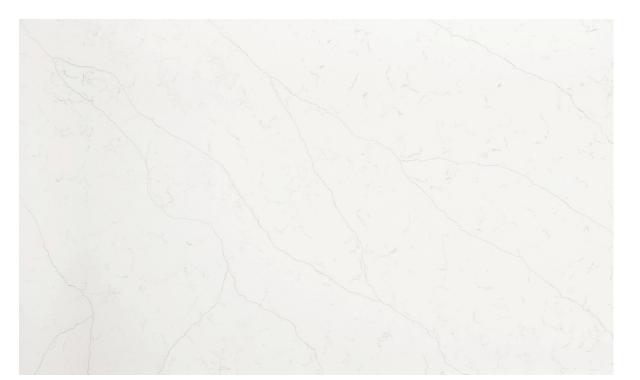

## **NEW VENATINO BEIGE** DELLA TERRA<sup>®</sup> QUARTZ

## RECOMMENDED USES Commercial Residential Interior Countertops Interior Wall Shower Walls

New Venatino Beige is a white quartz with cool undertones. Its grey "veining" sweeps across its white backdrop, giving the material the appearance of natural stone. Della Terra® Quartz, a natural quartz surface, is a blend of nature and technology. It consists of up to 94% quartz, one of the hardest minerals in nature. Color controlled quartz is blended together with technologically advanced polymers. Della Terra® Quartz surfaces are ultra-durable, resistant to scratches and chipping, plus its dense composition makes it highly resistant to staining. Della Terra® Quartz should be used for interior surfaces only. During fabrication, it is recommended to use denatured alcohol rather than acetone to clean quartz slabs. However, if acetone is used, it should first be applied with a rag, wiping on and off immediately.