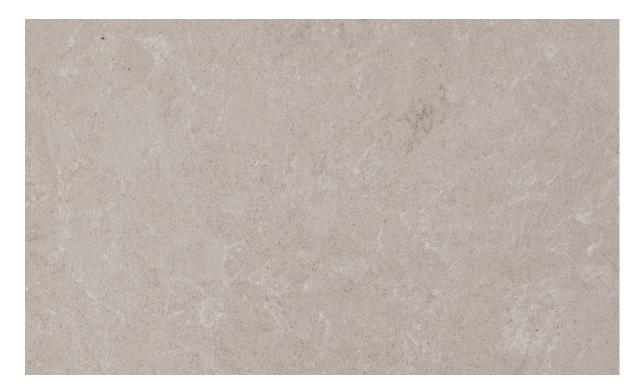

## IVORY WHITE DELLA TERRA® QUARTZ

## **RECOMMENDED USES**

Commercial Residential Interior Countertops Interior Wall Shower Walls Ivory White is an ivory colored quartz with diffused white detailing throughout. Its faint pattern gives Ivory White the appearance of natural stone and adds a slight layer of dimension to its overall look. Della Terra® Quartz, a natural quartz surface, is a blend of nature and technology. It consists of up to 94% quartz, one of the hardest minerals in nature. Color controlled quartz is blended together with technologically advanced polymers. Della Terra® Quartz surfaces are ultra-durable, resistant to scratches and chipping, plus its dense composition makes it highly resistant to staining. Della Terra® Quartz should be used for interior surfaces only. During fabrication, it is recommended to use denatured alcohol rather than acetone to clean quartz slabs. However, if acetone is used, it should first be applied with a raq, wiping on and off immediately.