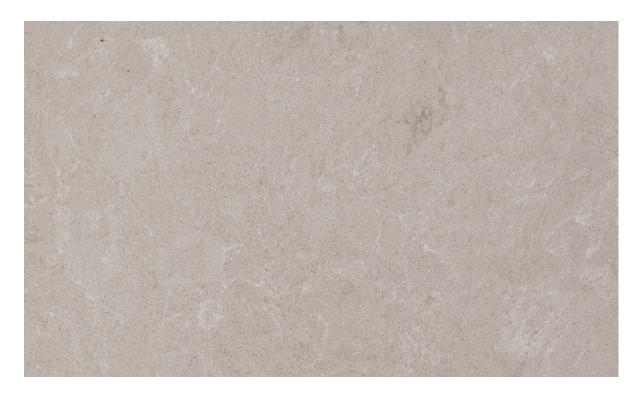

## IVORY WHITE HONED DELLA TERRA® QUARTZ

## RECOMMENDED USES

Commercial Residential Interior Countertops Interior Wall Shower Walls Ivory White Honed is an ivory colored quartz with diffused white detailing throughout. Its faint pattern gives Ivory White Honed the appearance of natural stone and adds a slight layer of dimension to its overall look. Della Terra® Quartz, a natural quartz surface, is a blend of nature and technology. It consists of up to 94% quartz, one of the hardest minerals in nature. Color controlled quartz is blended together with technologically advanced polymers. Della Terra® Quartz surfaces are ultra-durable, resistant to scratches and chipping, plus its dense composition makes it highly resistant to staining. Della Terra® Quartz should be used for interior surfaces only. During fabrication, it is recommended to use denatured alcohol rather than acetone to clean quartz slabs. However, if acetone is used, it should first be applied with a raq, wiping on and off immediately.