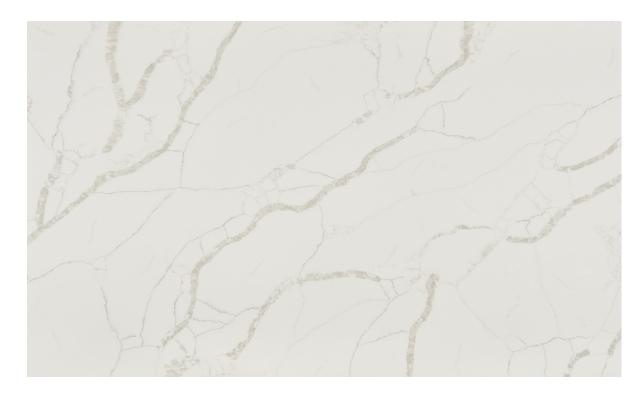

#### **RECOMMENDED USES**

Commercial Residential Interior Countertops \*Interior Wall Shower Walls

\*Quartz is not recommended for fireplaces. For installation near cooktops and similar heat sources, installer must follow manufacturer recommended spacing requirements as well as thermal insulation adhesive. Please contact your installer or sales representative for more information Calacatta Maywood is a white quartz with subtle, pebble grey detailing throughout. Its faint pattern gives the material character, adding an organic element to its overall look. Della Terra® Quartz, a natural quartz surface, is a blend of nature and technology. It consists of up to 94% quartz, one of the hardest minerals in nature. Color controlled quartz is blended together with technologically advanced polymers. Della Terra® Quartz surfaces are ultra-durable, resistant to scratches and chipping, plus its dense composition makes it highly resistant to staining. Della Terra® Quartz should be used for interior surfaces only. During fabrication, it is recommended to use denatured alcohol rather than acetone to clean quartz slabs. However, if acetone is used, it should first be applied with a rag, wiping on and off immediately.