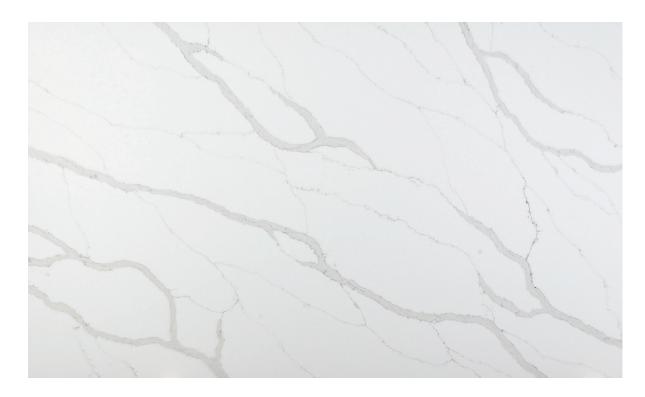

## **RECOMMENDED USES**

Commercial Residential Interior Countertops Interior Wall Shower Walls Bertoli is a white quartz with bold grey detailing that resembles veining in marble. Its cascading pattern gives Bertoli a natural look, mimicking the appearance of marble. Della Terra® Quartz, a natural quartz surface, is a blend of nature and technology. It consists of up to 94% quartz, one of the hardest minerals in nature. Color controlled quartz is blended together with technologically advanced polymers. Della Terra® Quartz surfaces are ultra-durable, resistant to scratches and chipping, plus its dense composition makes it highly resistant to staining. Della Terra® Quartz should be used for interior surfaces only. During fabrication, it is recommended to use denatured alcohol rather than acetone to clean quartz slabs. However, if acetone is used, it should first be applied with a rag, wiping on and off immediately.