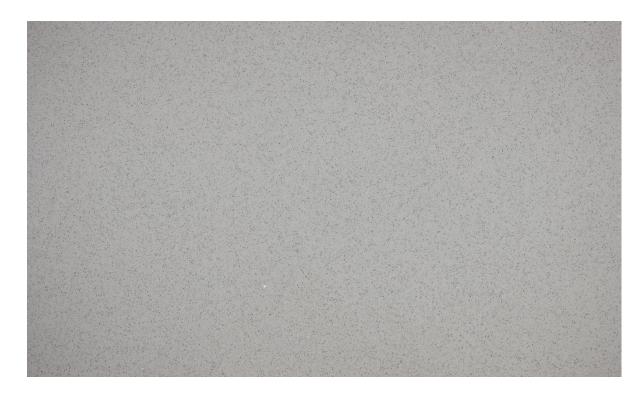

## ALUMINUM-N DELLA TERRA® QUARTZ

PRODUCT TYPE

Quartz

STOCKED SIZES

3/4" (2cm slab) 1-1/4" (3cm slab)

STOCKED SLAB SIZE

126" x 63"

## **RECOMMENDED USES**

Commercial Residential Interior Countertops Interior Wall Shower Walls Aluminum-N is a grey quartz with static flecks of ash grey detailing. Della Terra® Quartz, a natural quartz surface, is a blend of nature and technology. It consists of up to 94% quartz, one of the hardest minerals in nature. Color controlled quartz is blended together with technologically advanced polymers. Della Terra® Quartz surfaces are ultra-durable, resistant to scratches and chipping, plus its dense composition makes it highly resistant to staining. Della Terra® Quartz should be used for interior surfaces only. During fabrication, it is recommended to use denatured alcohol rather than acetone to clean quartz slabs. However, if acetone is used, it should first be applied with a rag, wiping on and off immediately.