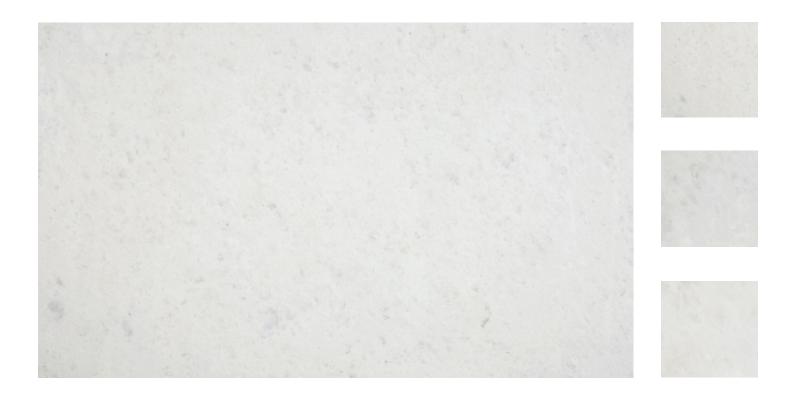

## **OPAL WHITE SATIN**

**PRODUCT TYPE**Marble

STOCKED FINISH
Satin

STOCKED SIZES 3/4" (2cm slab) 1-1/4" (3cm slab) **ORIGIN** Vietnam

RECOMMENDED USES
Commercial
Residential

Interior Countertops Interior Wall Fireplaces Shower Walls Opal White Satin is quarried from a bedrock quarry about 135 miles from Hanoi, Vietnam. This white marble has a consistent structure and the slab sizes are large. Because this is a very pure calcite it can be back lit like onyx. Opal White has an elegant, clean look which lends itself to the modern contemporary kitchen. Although white marble can scratch, etch or stain, because it is a softer product, if you are willing to keep it sealed and understand the recommended maintenance, it will be a beautiful addition to your home. As a natural stone product it is recommended that it be sealed to extend its longevity.