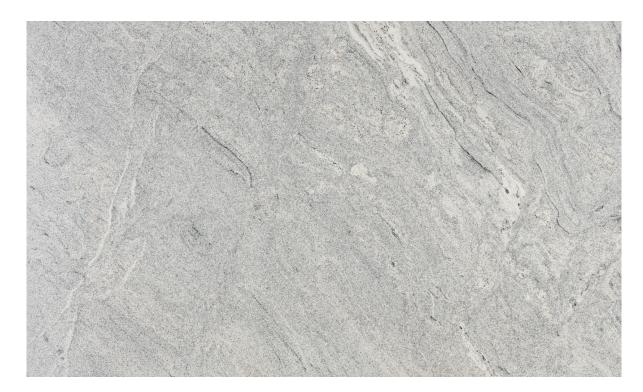

## **VISCOUNT WHITE**

PRODUDCT TYPE
Granite

STOCKED FINISH
Polished

STOCKED SIZES 3/4" (2cm slab) 1-1/4" (3cm slab)

## ORIGIN India

RECOMMENDED USES
Commercial

Residential Interior Countertops Exterior Countertops Interior Wall Exterior Cladding Fireplaces Shower Walls

Steam Showers

Viscount White Granite is quarried from a bedrock quarry in India. The gray/black veining in Viscount White will change within the block. It's possible for some slabs to have heavy black veins while other slabs from the same block do not. This granite can be used for exterior BBQ's as well as exterior cladding projects. Due to the qualities of the stone, the slabs are bookmatched; meaning slab one and slab two will be cut and polished to create a mirror image of each other. These are then kept in sequence, which allows for a consistent flow in pattern. As a natural stone product, it is recommended that this be sealed to extend its longevity.