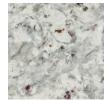

## **MOON WHITE**

PRODUCT TYPE
Granite

**STOCKED FINISH**Polished

STOCKED SIZES 3/4" (2cm slab) 1-1/4" (3cm slab)

## ORIGIN India

RECOMMENDED USES
Commercial
Residential
Interior Countertops
Interior Wall
Fireplaces
Shower Walls

Moon White is quarried from a bedrock quarry in India. It has a consistent appearance with very little change from shipment to shipment. Moon White is a good product for big, cut-to-size projects because the slabs are always of a large size. Additionally, the grain structure in this granite does not change and the slabs are clean, without any black spots. During the polishing process, an epoxy resin is applied to the surface of the stone to fill in any natural pits, cracks or fissures that may exist. This does not affect the durability, maintenance or beauty of the stone. It is possible for some of the more minute pits that are too small to effectively hold the resin, to reopen during other finishing stages. As a natural stone product, it is recommended that it be sealed to extend its longevity.