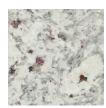

## **MOON WHITE**

PRODUCT TYPE
Granite

**STOCKED FINISH**Polished

STOCKED SIZES 3/4" (2cm slab) 1-1/4" (3cm slab)

## ORIGIN India

RECOMMENDED USES
Commercial
Residential
Interior Countertops
Interior Wall
Fireplaces
Shower Walls

Moon White is quarried from a bedrock quarry in India. It has a consistent appearance with very little change from shipment to shipment. Moon White is a good product for big, cut-to-size projects because the slabs are always of a large size. Additionally, the grain structure in this granite does not change and the slabs are clean, without any black spots. During the polishing process, an epoxy resin is applied to the surface of the stone to fill in any natural pits, cracks or fissures that may exist. This does not affect the durability, maintenance or beauty of the stone. It is possible for some of the more minute pits that are too small to effectively hold the resin, to reopen during other finishing stages. As a natural stone product, it is recommended that it be sealed to extend its longevity.