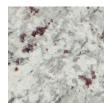

## **MOON WHITE**

PRODUCT TYPE
Granite

**STOCKED FINISH**Polished

STOCKED SIZES 3/4" (2cm slab) 1-1/4" (3cm slab)

## ORIGIN India

RECOMMENDED USES
Commercial
Residential
Interior Countertops
Interior Wall
Fireplaces
Shower Walls

Moon White is quarried from a bedrock quarry in India. It has a consistent appearance with very little change from shipment to shipment. Moon White is a good product for big, cut-to-size projects because the slabs are always of a large size. Additionally, the grain structure in this granite does not change and the slabs are clean, without any black spots. During the polishing process, an epoxy resin is applied to the surface of the stone to fill in any natural pits, cracks or fissures that may exist. This does not affect the durability, maintenance or beauty of the stone. It is possible for some of the more minute pits that are too small to effectively hold the resin, to reopen during other finishing stages. As a natural stone product, it is recommended that it be sealed to extend its longevity.