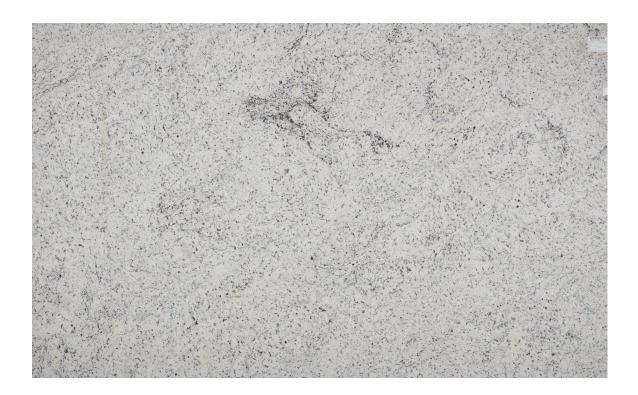

## **DALLAS WHITE**

PRODUCT TYPE

Granite

STOCKED FINISH

Polished

STOCKED SIZES

3/4" (2cm slab) 1-1/4" (3cm slab) **ORIGIN** Brazil

**RECOMMENDED USES** 

Commercial
Residential
Interior Countertops
Interior Wall
Fireplaces
Shower Walls

Dallas White is quarried from a bedrock quarry in Brazil. This white granite will have slight veining or consolidation of the dark crystals within these slabs. It is also possible to have some small oxidation spots on some slabs. Dallas White is one of the few granites which does not require a face resin due to its tight grain structure. As a natural stone product, it is recommended that it be sealed to extend its longevity.