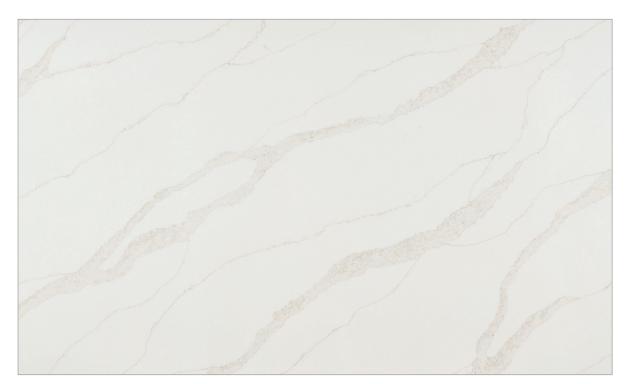

## SERENE DELLA TERRA<sup>®</sup> QUARTZ

| PRODUCT | TYPE |
|---------|------|
| Quartz  |      |

STOCKED SIZE 3/4" (2cm slab)

1-1/4" (3cm slab)

**STOCKED SLAB SIZE** 126" × 63"

## RECOMMENDED USES Commercial Residential Interior Countertops Interior Wall Shower Walls

Serene is a white quartz with bold gold detailing with dark grey outlining that resembles veining in marble. Its cascading pattern gives Serene a natural look, mimicking the appearance of marble. Della Terra® Quartz, a natural quartz surface, is a blend of nature and technology. It consists of up to 94% quartz, one of the hardest minerals in nature. Color controlled quartz is blended together with technologically advanced polymers. Della Terra® Quartz surfaces are ultra-durable, resistant to scratches and chipping, plus its dense composition makes it highly resistant to staining. Della Terra® Quartz should be used for interior surfaces only. During fabrication, it is recommended to use denatured alcohol rather than acetone to clean quartz slabs. However, if acetone is used, it should first be applied with a rag, wiping on and off immediately.