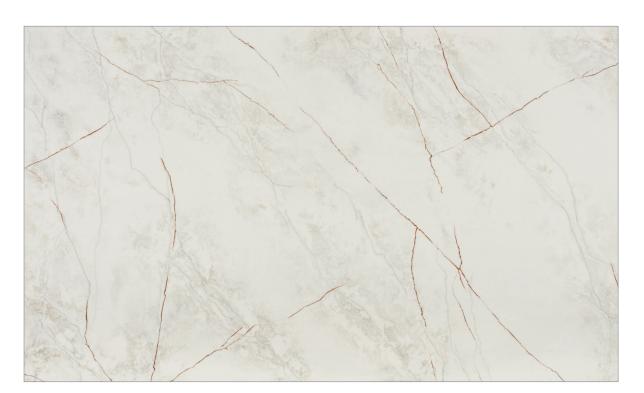

## CORTONA GOLD DELLA TERRA® QUARTZ

| PRODUCT TYPE |  |
|--------------|--|
| Quartz       |  |
|              |  |
| STOCKED SIZE |  |

3/4" (2cm slab) 1-1/4" (3cm slab)

**STOCKED SLAB SIZE** 126" × 63"

## RECOMMENDED USES Commercial Residential Interior Countertops Interior Wall Shower Walls

Cortona Gold quartz has a creamy white background with thin grey as well as darker golden brown veining throughout with areas of mottled grey and brown alongside the vein areas. Della Terra® Quartz, a natural quartz surface, is a blend of nature and technology. It consists of up to 94% quartz, one of the hardest minerals in nature. Color controlled quartz is blended together with technologically advanced polymers. Della Terra® Quartz surfaces are ultra-durable, resistant to scratches and chipping, plus its dense composition makes it highly resistant to staining. Della Terra® Quartz should be used for interior surfaces only. During fabrication, it is recommended to use denatured alcohol rather than acetone to clean quartz slabs. However, if acetone is used, it should first be applied with a rag, wiping on and off immediately.