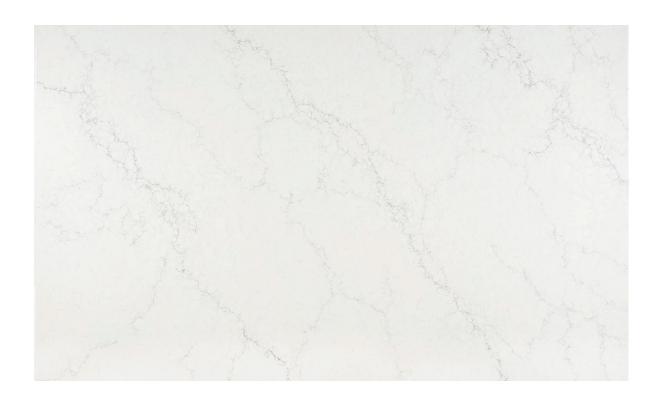

## ALTAIS WHITE DELLA TERRA<sup>®</sup> QUARTZ

| PRODUCT TYPE |
|--------------|
| Quartz       |
|              |
| STOCKED SIZE |

3/4" (2cm slab) 1-1/4" (3cm slab)

STOCKED SLAB SIZE 129 × 78

## RECOMMENDED USES Commercial Residential Interior Countertops Interior Wall Shower Walls

Altais White is a light quartz with fine grey veins throughout with some areas that have bolder definitions which run diagonal and mimic a natural stone. The Della Terra® Quartz, a natural quartz surface, is a blend of nature and technology. It consists of up to 94% quartz, one of the hardest minerals in nature. Color controlled quartz is blended together with technologically advanced polymers. Della Terra® Quartz surfaces are ultradurable, resistant to scratches and chipping, plus its dense composition makes it highly resistant to staining. Della Terra® Quartz should be used for interior surfaces only. During fabrication, it is recommended to use denatured alcohol rather than acetone to clean quartz slabs. However, if acetone is used, it should first be applied with a rag, wiping on and off immediately.