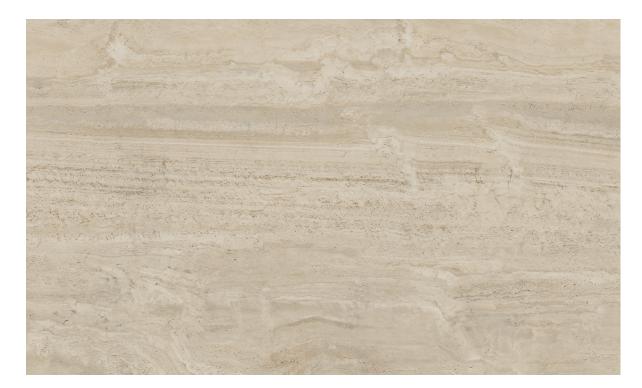

## **DT-TRAVERTINO HONEY MATTE**

#### **RECOMMENDED USES**

Commercial
Residential
Interior Countertops
Exterior Countertops
Interior Wall
Exterior Cladding
Fireplaces
Shower Wall
Steam Shower

DT-Travertino Honey Matte is a Della Terra<sup>TM</sup> Porcelain Slab. Our Della Terra<sup>TM</sup> Porcelain Slabs are a technologically advanced, innovative surface that are available in a wide variety of colors and patterns. As the name indicates, DT-Travertino Honey Matte has the look of veining and pitting which is typically found in natural stone travertine. The overall neutral medium tone is a blend of beige and tan with touches of grey that add interest without adding too much color or contrast.