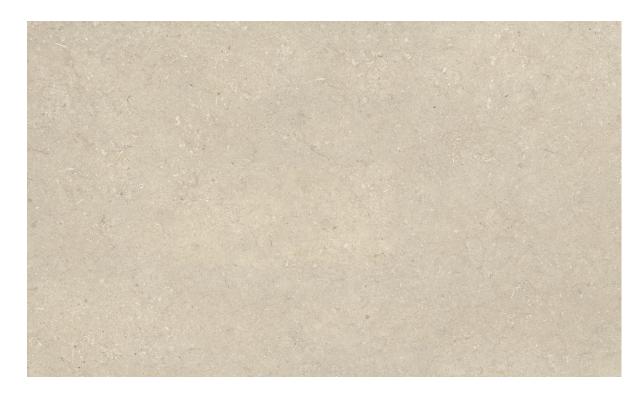

## DT-TRAN BEIGE MATTE DELLA TERRA PORCELAIN SLABS

## **RECOMMENDED USES**

Commercial
Residential
Interior Countertops
Exterior Countertops
Interior Wall
Exterior Cladding
Fireplaces
Shower Wall
Steam Shower

DT-Tran Beige Matte is a Della Terra™ Porcelain Slab. Our Della Terra™ Porcelain Slabs are a technologically advanced, innovative surface that are available in a wide variety of colors and patterns. DT-Tran Beige Matte has veining and movement similar to that of a natural limestone.

Because this material is a porcelain product, minimal maintenance is required. This product is suitable for residential and commercial applications. The durability of porcelain, including it being resistant to UV light, heat and frost, makes this slab ideal for exterior use.