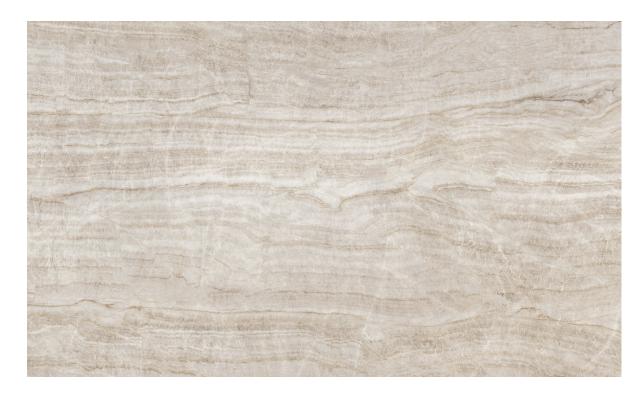

## DT-TAJ MAHAL SOFT DELLA TERRA" PORCELAIN SLABS

## MADE IN ITALY

PRODUCT TYPE
Porcelain Slab

STOCKED FINISH
Soft

STOCKED THICKNESS 12mm

STOCKED SLAB SIZE 126" × 63"

## **RECOMMENDED USES**

Commercial
Residential
Interior Countertops
Exterior Countertops
Interior Wall
Exterior Cladding
Fireplaces
Shower Wall
Steam Shower

DT-Taj Mahal Soft is a Della Terra™ Porcelain Slab. Our Della Terra™ Porcelain Slabs are a technologically advanced, innovative surface that are available in a wide variety of colors and patterns. Soft ribbons of light cream to dark tan are layered throughout DT-Taj Mahal Soft in a mostly horizontal patterning. Layers of quartz crystals are also seen in this slab, which are typically visible in a natural stone Taj Mahal quartzite. The Soft finish is produced out of the kiln, is smooth to the touch and is a non-reflective surface.