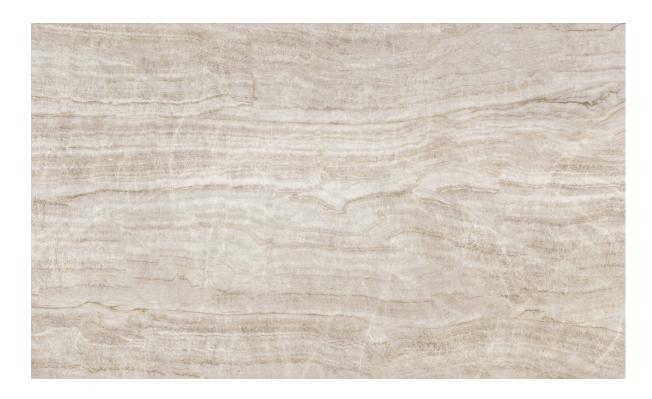

## RECOMMENDED USES

Residential Interior Countertops Exterior Countertops Interior Wall Exterior Cladding Fireplaces Shower Wall Steam Shower DT-Taj Mahal Polished is a Della Terra<sup>TM</sup> Porcelain Slab. Our Della Terra<sup>TM</sup> Porcelain Slabs are a technologically advanced, innovative surface that are available in a wide variety of colors and patterns. Soft ribbons of light cream to dark tan are layered throughout DT-Taj Mahal Polished in a mostly horizontal patterning. Layers of quartz crystals are also seen in this slab, which are typically visible in a natural stone Taj Mahal quartzite.

Because this material is a porcelain product, minimal maintenance is required. This product is suitable for residential and commercial applications. The durability of porcelain, including it being resistant to UV light, heat and frost, makes this slab ideal for exterior use.