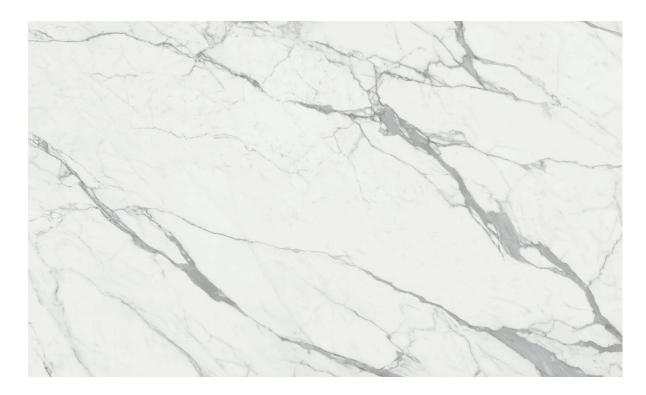

## DT-STATUARIO LIGHT SOFT DELLA TERRA" PORCELAIN SLABS

## MADE IN ITALY

PRODUCT TYPE
Porcelain Slab

STOCKED FINISH
Soft

STOCKED THICKNESS 12mm

STOCKED SLAB SIZE 126" × 63"

## **RECOMMENDED USES**

Commercial
Residential
Interior Countertops
Exterior Countertops
Interior Wall
Exterior Cladding
Fireplaces
Shower Wall
Steam Shower

DT-Statuario Light Soft is a Della Terra<sup>TM</sup> Porcelain Slab. Our Della Terra<sup>TM</sup> Porcelain Slabs are a technologically advanced, innovative surface that are available in a wide variety of colors and patterns. The DT-Statuario Light Soft background is white with diagonal veining in medium to dark greys that vary from fine to medium. The Soft finish is produced out of the kiln, is smooth to the touch and is a non-reflective surface.