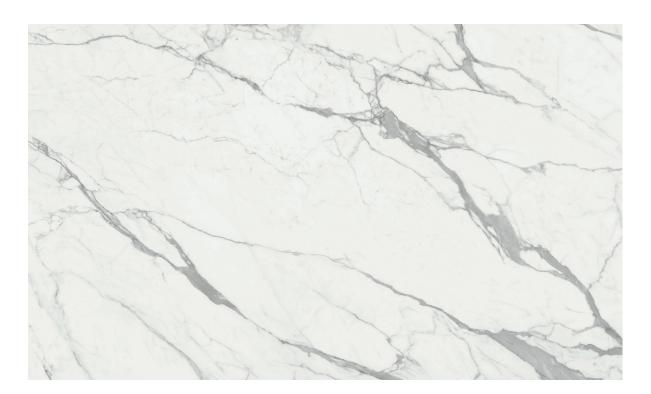

## **RECOMMENDED USES** Commercial Residential Interior Countertops **Exterior Countertops** Interior Wall Exterior Cladding

Fireplaces Shower Wall

Steam Shower

DT-Statuario Light Polished is a Della Terra™ Porcelain Slab. Our Della Terra™ Porcelain Slabs are a technologically advanced, innovative surface that are available in a wide variety of colors and patterns. The DT-Statuario Light Polished background is white with diagonal veining in medium to dark greys that vary from fine to medium.

This slab includes A and B versions which are book-matched; meaning slab A and slab B create a mirror image of each other. These are then kept in sequence, which allows for a consistent flow in pattern. To implement this flow of pattern, slab A and B should be from the same production lot.