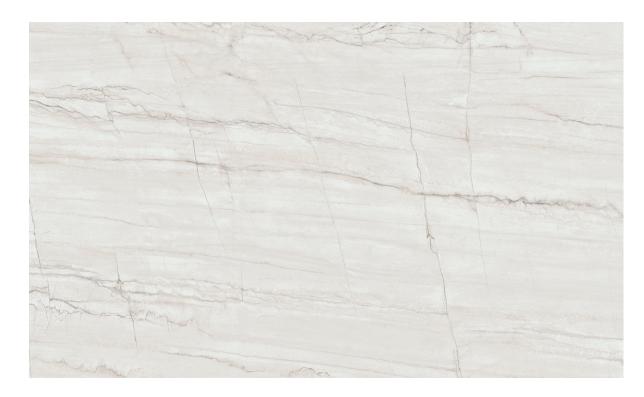

## **RECOMMENDED USES**

Commercial
Residential
Interior Countertops
Exterior Countertops
Interior Wall
Exterior Cladding
Fireplaces
Shower Wall

Steam Shower

DT-Mont Blanc Soft is a Della Terra<sup>TM</sup> Porcelain Slab. Our Della Terra<sup>TM</sup> Porcelain Slabs are a technologically advanced, innovative surface that are available in a wide variety of colors and patterns. The DT-Mont Blanc Soft background is a creamy white with layers of mostly horizontal but also some vertical veining in soft taupe with hints of dark grey. The Soft finish is produced out of the kiln, is smooth to the touch and is a non-reflective surface.

This slab includes A and B versions which are book-matched; meaning slab A and slab B create a mirror image of each other. These are then kept in sequence, which allows for a consistent flow in pattern. To implement this flow of pattern, slab A and B should be from the same production lot.