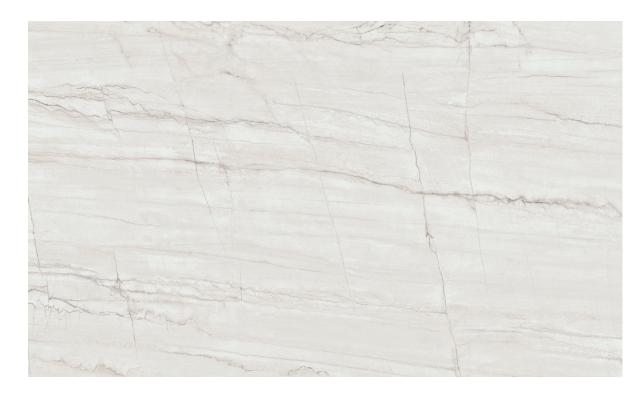

## DT-MONT BLANC POLISHED DELLA TERRA" PORCELAIN SLABS

## **RECOMMENDED USES**

Commercial
Residential
Interior Countertops
Exterior Countertops
Interior Wall
Exterior Cladding
Fireplaces
Shower Wall

Steam Shower

DT-Mont Blanc Polished is a Della Terra<sup>TM</sup> Porcelain Slab. Our Della Terra<sup>TM</sup> Porcelain Slabs are a technologically advanced, innovative surface that are available in a wide variety of colors and patterns. The DT-Mont Blanc Polished background is a creamy white with layers of mostly horizontal but also some vertical veining in soft taupe with hints of dark grey.