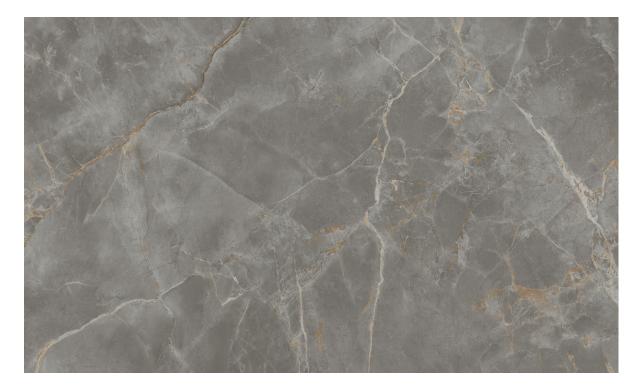

## **RECOMMENDED USES**

Commercial
Residential
Interior Countertops
Exterior Countertops
Interior Wall
Exterior Cladding
Fireplaces
Shower Wall
Steam Shower

DT-Marvel Fior Di Bosco Soft is a Della Terra<sup>TM</sup> Porcelain Slab. Our Della Terra<sup>TM</sup> Porcelain Slabs are a technologically advanced, innovative surface that are available in a wide variety of colors and patterns. The DT-Marvel Fior Di Bosco Soft background has tones of light to medium grey with veining and webbing throughout that are light grey and gold. The Soft finish is produced out of the kiln, is smooth to the touch and is a non-reflective surface.

This slab includes A and B versions which are book-matched; meaning slab A and slab B create a mirror image of each other. These are then kept in sequence, which allows for a consistent flow in pattern. To implement this flow of pattern, slab A and B should be from the same production lot.