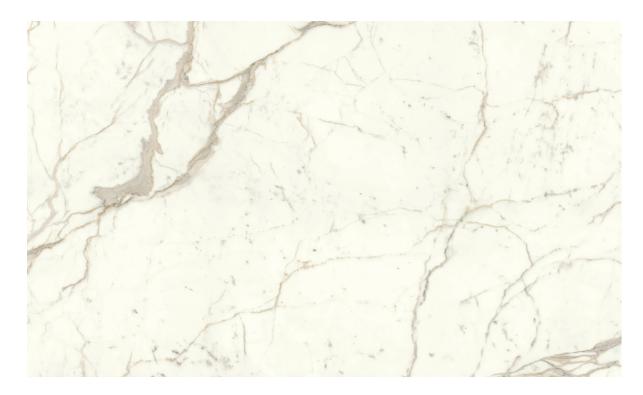

## **RECOMMENDED USES**

Commercial
Residential
Interior Countertops
Exterior Countertops
Interior Wall
Exterior Cladding
Fireplaces
Shower Wall
Steam Shower

DT-Marvel Calacatta Prestigio Soft is a Della Terra™ Porcelain Slab. Our Della Terra™ Porcelain Slabs are a technologically advanced, innovative surface that are available in a wide variety of colors and patterns. The DT-Marvel Calacatta Prestigio Soft background is cream with taupe and gold veining that has fine to wide webbed veins and mottling throughout. The Soft finish is produced out of the kiln, is smooth to the touch and is a non-reflective surface.

This slab includes A and B versions which are book-matched; meaning slab A and slab B create a mirror image of each other. These are then kept in sequence, which allows for a consistent flow in pattern. To implement this flow of pattern, slab A and B should be from the same production lot.