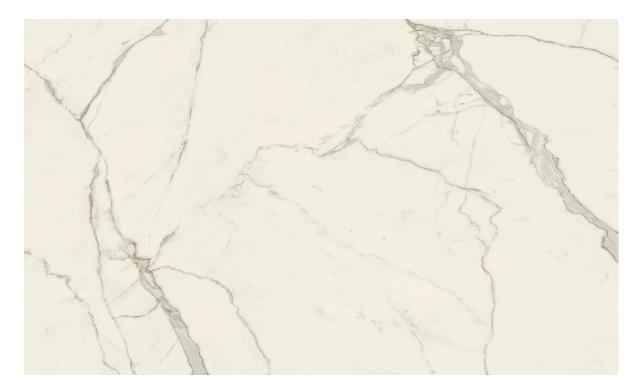

## **RECOMMENDED USES**

Commercial
Residential
Interior Countertops
Exterior Countertops
Interior Wall
Exterior Cladding
Fireplaces
Shower Wall
Steam Shower

DT-Marvel Calacatta Extra Soft is a Della Terra<sup>TM</sup> Porcelain Slab. Our Della Terra<sup>TM</sup> Porcelain Slabs are a technologically advanced, innovative surface that are available in a wide variety of colors and patterns. The DT-Marvel Calacatta Extra Soft background is a creamy white interspersed with grey veins and webbing with hints of gold in various widths. The Soft finish is produced out of the kiln, is smooth to the touch and is a non-reflective surface.

This slab includes A and B versions which are book-matched; meaning slab A and slab B create a mirror image of each other. These are then kept in sequence, which allows for a consistent flow in pattern. To implement this flow of pattern, slab A and B should be from the same production lot.