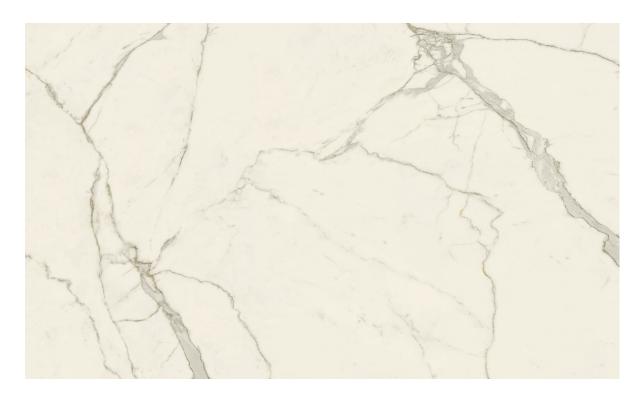

## **RECOMMENDED USES**

Commercial
Residential
Interior Countertops
Exterior Countertops
Interior Wall
Exterior Cladding
Fireplaces
Shower Wall
Steam Shower

DT-Marvel Calacatta Extra Polished is a Della Terra™ Porcelain Slab. Our Della Terra™ Porcelain Slabs are a technologically advanced, innovative surface that are available in a wide variety of colors and patterns. The DT-Marvel Calacatta Extra Polished background is a creamy white interspersed with grey veins and webbing with hints of gold in various widths.

This slab includes A and B versions which are book-matched; meaning slab A and slab B create a mirror image of each other. These are then kept in sequence, which allows for a consistent flow in pattern. To implement this flow of pattern, slab A and B should be from the same production lot.