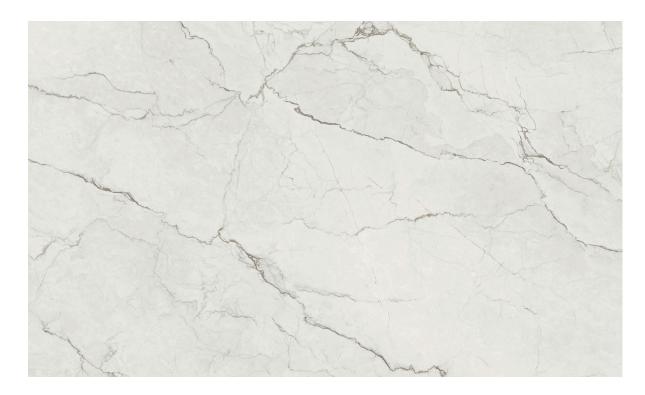

## **RECOMMENDED USES**

Commercial
Residential
Interior Countertops
Exterior Countertops
Interior Wall
Exterior Cladding
Fireplaces
Shower Wall
Steam Shower

DT-Luna Quartzite Soft is a Della Terra<sup>TM</sup> Porcelain Slab. Our Della Terra<sup>TM</sup> Porcelain Slabs are a technologically advanced, innovative surface that are available in a wide variety of colors and patterns. The DT-Luna Quartzite Soft background is a blend of shades of light grey as well as fine veins in various shades of medium to dark grey. The Soft finish is produced out of the kiln, is smooth to the touch and is a non-reflective surface.

This slab includes A and B versions which are book-matched; meaning slab A and slab B create a mirror image of each other. These are then kept in sequence, which allows for a consistent flow in pattern. To implement this flow of pattern, slab A and B should be from the same production lot.