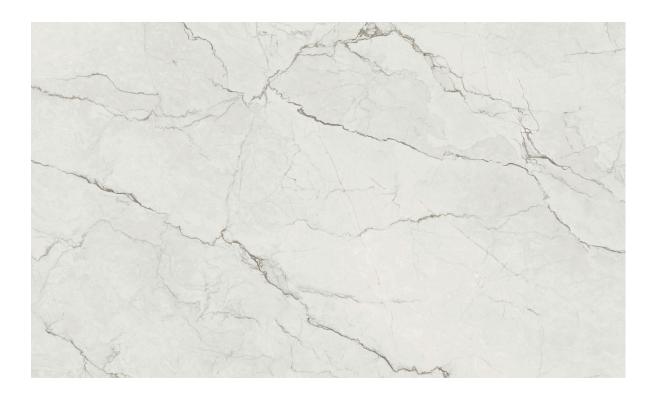

## DT-LUNA QUARTZITE POLISHED DELLA TERRA PORCELAIN SLABS

## **RECOMMENDED USES**

Commercial
Residential
Interior Countertops
Exterior Countertops
Interior Wall
Exterior Cladding
Fireplaces
Shower Wall
Steam Shower

DT-Luna Quartzite Polished is a Della Terra<sup>TM</sup> Porcelain Slab. Our Della Terra<sup>TM</sup> Porcelain Slabs are a technologically advanced, innovative surface that are available in a wide variety of colors and patterns. The DT-Luna Quartzite Polished background is a blend of shades of light grey as well as fine veins in various shades of medium to dark grey.

This slab includes A and B versions which are book-matched; meaning slab A and slab B create a mirror image of each other. These are then kept in sequence, which allows for a consistent flow in pattern. To implement this flow of pattern, slab A and B should be from the same production lot.