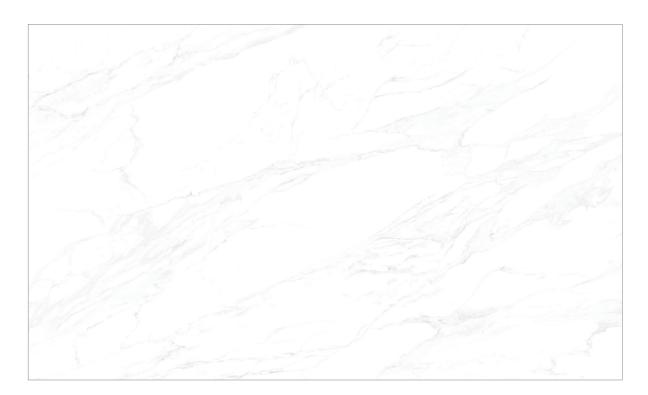

## RECOMMENDED USES

Commercial Residential Interior Countertops Exterior Countertops Interior Wall Exterior Cladding Fireplaces Shower Wall Steam Shower DT-Imperale Light Soft is a Della Terra<sup>TM</sup> Porcelain Slab. Our Della Terra<sup>TM</sup> Porcelain Slabs are a technologically advanced, innovative surface that are available in a wide variety of colors and patterns. The DT-Imperale Light Soft background is a light white interspersed with wide areas of light grey veining in a similar diagonal movement as a calacatta natural stone marble. The Soft finish is produced out of the kiln, is smooth to the touch and is a non-reflective surface.

This slab includes A and B versions which are book-matched; meaning slab A and slab B create a mirror image of each other. These are then kept in sequence, which allows for a consistent flow in pattern. To implement this flow of pattern, slab A and B should be from the same production lot.