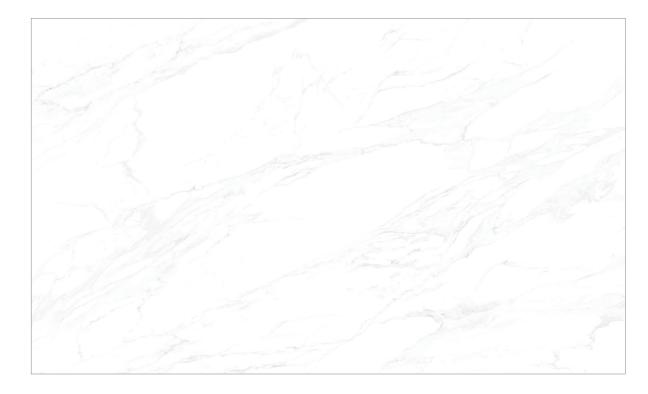

## **RECOMMENDED USES**

Commercial
Residential
Interior Countertops
Exterior Countertops
Interior Wall
Exterior Cladding
Fireplaces
Shower Wall

Steam Shower

DT-Imperale Light Polished is a Della Terra<sup>TM</sup> Porcelain Slab. Our Della Terra<sup>TM</sup> Porcelain Slabs are a technologically advanced, innovative surface that are available in a wide variety of colors and patterns. The DT-Imperale Light Polished background is a light white interspersed with wide areas of light grey veining in a similar diagonal movement as a calacatta natural stone marble.