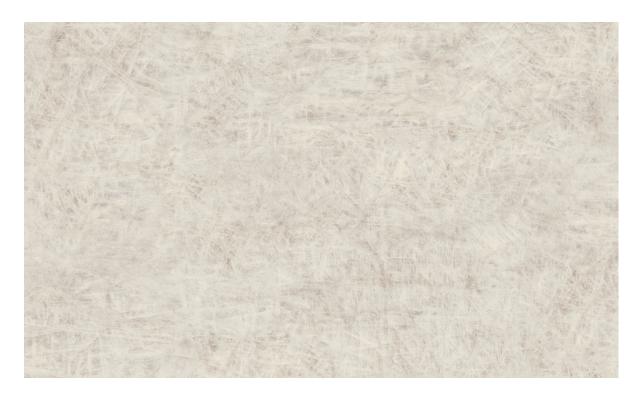

## DT-DIAMOND IVORY POLISHED DELLA TERRA<sup>®</sup> PORCELAIN SLABS

## **RECOMMENDED USES** Commercial

Residential Interior Countertops Exterior Countertops Interior Wall Exterior Cladding Fireplaces Shower Wall Steam Shower DT-Diamond Ivory Polished is a Della Terra<sup>™</sup> Porcelain Slab. Our Della Terra<sup>™</sup> Porcelain Slabs are a technologically advanced, innovative surface that are available in a wide variety of colors and patterns. The overall appearance of DT-Diamond Ivory Polished has layers of light cream to dark tan. The patterning is similar to the quartz crystals that appear in a natural stone quartzite.