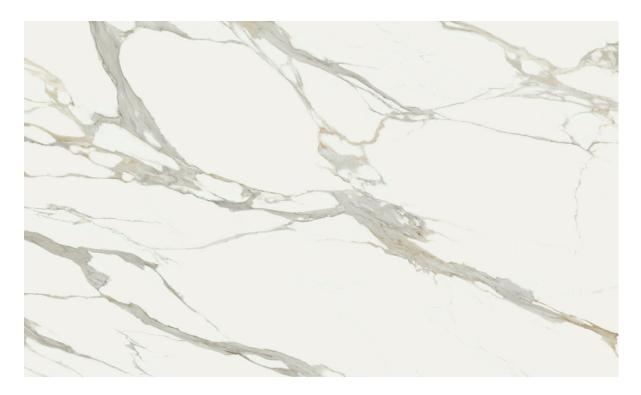

## DT-CALACATTA MICHELANGELO POLISHED DELLA TERRA" PORCELAIN SLABS

## **RECOMMENDED USES**

Commercial
Residential
Interior Countertops
Exterior Countertops
Interior Wall
Exterior Cladding
Fireplaces
Shower Wall
Steam Shower

DT-Calacatta Michelangelo Polished is a Della Terra™ Porcelain Slab. Our Della Terra™ Porcelain Slabs are a technologically advanced, innovative surface that are available in a wide variety of colors and patterns. The DT-Calacatta Michelangelo Polished background is a creamy white with thin to moderately wide grey diagonal veins which include elements of gold as is a typical design feature of a calacatta natural stone marble.

This slab includes A and B versions which are book-matched; meaning slab A and slab B create a mirror image of each other. These are then kept in sequence, which allows for a consistent flow in pattern. To implement this flow of pattern, slab A and B should be from the same production lot.