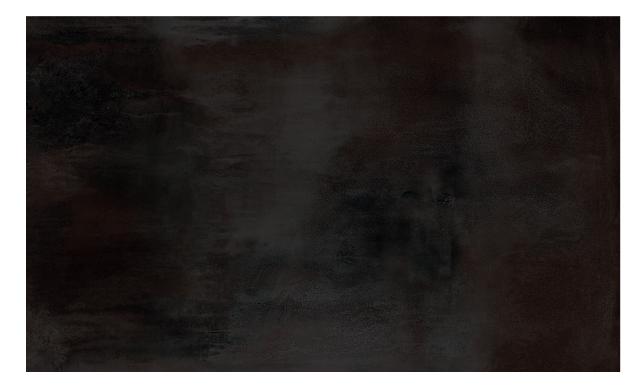

## DT-BLAZE IRON MATTE DELLA TERRA\* PORCELAIN SLABS

## **RECOMMENDED USES**

Commercial
Residential
Interior Countertops
Exterior Countertops
Interior Wall
Exterior Cladding
Fireplaces
Shower Wall
Steam Shower

DT-Blaze Iron Matte is a Della Terra™ Porcelain Slab. Our Della Terra™ Porcelain Slabs are a technologically advanced, innovative surface that are available in a wide variety of colors and patterns. The DT-Blaze Iron Matte background is a striking blend of grey, black and brown with a patterning of a weathered and worn metal.