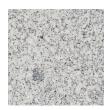

## **KONA CREAM**

**PRODUCT TYPE**Granite

STOCKED FINISH
Polished

STOCKED SIZES 3/4" (2cm slab) 1-1/4" (3cm slab)

## **RECOMMENDED USES**

Commercial Residential Interior Countertops Interior Wall Fireplaces Shower Walls Kona Cream is quarried from a bedrock quarry. The background on this granite is creamy white with a consistent grain structure. This granite will have some larger grey and black crystals randomly spread across the slab. The size and amount of these crystals will vary from slab to slab. As a natural stone product, it is recommended that it be sealed to extend its longevity.