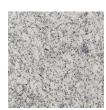

## **KONA CREAM**

**PRODUCT TYPE**Granite

STOCKED FINISH
Polished

STOCKED SIZES 3/4" (2cm slab) 1-1/4" (3cm slab)

## **RECOMMENDED USES**

Commercial Residential Interior Countertops Interior Wall Fireplaces Shower Walls Kona Cream is quarried from a bedrock quarry. The background on this granite is creamy white with a consistent grain structure. This granite will have some larger grey and black crystals randomly spread across the slab. The size and amount of these crystals will vary from slab to slab. As a natural stone product, it is recommended that it be sealed to extend its longevity.