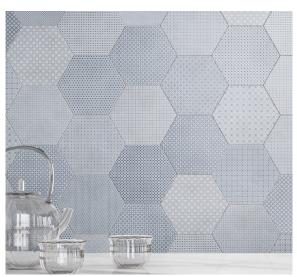

## **TAPESTRI SERIES**

Tapestri Denim Blend Hex

Glazed Porcelain

Digital Print Technology

Tapestri series, a modern and crisp geometric design married with soft, calm and soothing color tones. The variety of colors are neutral and elegant. The underlying concrete look designs are elevated with a Blend which offers 15 different and unique patterns that add an interesting and unique perspective. The versatility of this nuanced design opens the door to a wide variety of design styles and uses. Blends are sold in full box quantities of 17pc/box and each box of Blends will have a random mix of patterns. Not all 15 patterns will be in each box.