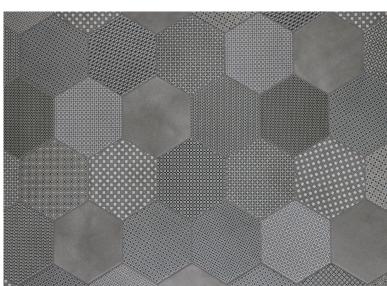

## **TAPESTRI SERIES**

Tapestri Denim Blend Hex

Glazed Porcelain

Digital Print Technology

Tapestri series, a modern and crisp geometric design married with soft, calm and soothing color tones. The variety of colors are neutral and elegant. The underlying concrete look designs are elevated with a Blend which offers 15 different and unique patterns that add an interesting and unique perspective. The versatility of this nuanced design opens the door to a wide variety of design styles and uses. Blends are sold in full box quantities of 17pc/box and each box of Blends will have a random mix of patterns. Not all 15 patterns will be in each box.