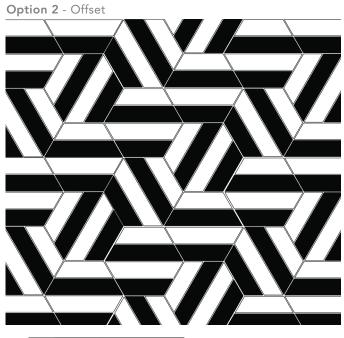

Prism Blanc/Luna Honed Mesh

Prism Crema/Sky Honed Mesh

Prism Marine/Blanc Honed Mesh

Prism Noir/Blanc Honed Mesh

Prism is one of our newest Stone Mesh Patterns and the pattern offers a little contrast with the paired color options and plays with the illusion of a woven pattern. Also this pattern can be installed in two different eye-catching layouts.

### **RECOMMENDED USES**

Residential Interior Floor Interior Wall Fireplaces Shower Walls

Option 1 - Straight Set

Prism Crema/Sky Honed Mesh