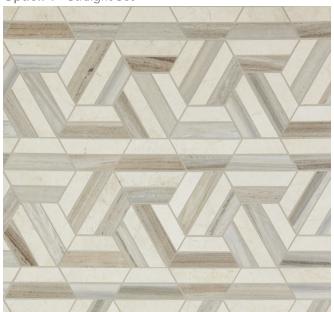

### **PRISM**

Prism Crema/Sky Honed Mesh

PRODUCT TYPE

RECOMMENDED USES

Marble Residential

Interior Floor

ORIGIN Interior Wall

Fireplaces Shower Walls

Prism Blanc/Luna Honed Mesh

Prism Crema/Sky Honed Mesh

Prism Marine/Blanc Honed Mesh

Prism Noir/Blanc Honed Mesh

Prism is one of our newest Stone Mesh Patterns and the pattern offers a little contrast with the paired color options and plays with the illusion of a woven pattern. Also this pattern can be installed in two different eye-catching layouts.

### **RECOMMENDED USES**

Residential Interior Floor Interior Wall Fireplaces Shower Walls

Option 1 - Straight Set

Prism Crema/Sky Honed Mesh