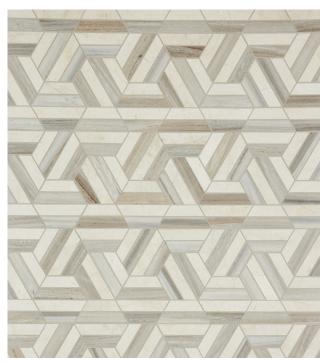

### **PRISM**

Prism Crema/Sky Honed Mesh

PRODUCT TYPE

RECOMMENDED USES

Marble Residential

Interior Floor

ORIGIN Interior Wall

Fireplaces Shower Walls

Prism Blanc/Luna Honed Mesh

Prism Crema/Sky Honed Mesh

Prism Marine/Blanc Honed Mesh

Prism Noir/Blanc Honed Mesh

Prism is one of our newest Stone Mesh Patterns and the pattern offers a little contrast with the paired color options and plays with the illusion of a woven pattern. Also this pattern can be installed in two different eye-catching layouts.