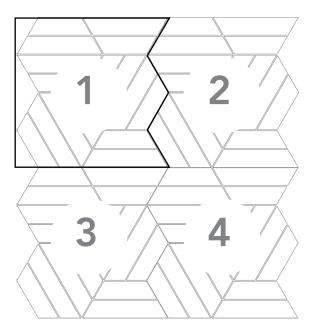

Prism Blanc/Luna Honed Mesh

Prism Crema/Sky Honed Mesh

Prism Marine/Blanc Honed Mesh

Prism Noir/Blanc Honed Mesh

Prism is one of our newest Stone Mesh Patterns and the pattern offers a little contrast with the paired color options and plays with the illusion of a woven pattern. Also this pattern can be installed in two different eye-catching layouts.

### **RECOMMENDED USES**

Residential Interior Floor Interior Wall Fireplaces Shower Walls

Option 1 - Straight Set

Prism Crema/Sky Honed Mesh