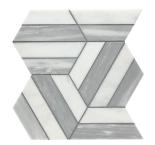

#### STOCKED COLORS

PRISM BLANC/LUNA HONED MESH
Calacatta Gris Honed/Terra Luna Honed
PRISM CREMA/SKY HONED MESH
Terra Nova Honed/Skyline Honed
PRISM MARINE/BLANC HONED MESH
Terra Marine Honed/Calacatta Gris Honed
PRISM NOIR/BLANC HONED MESH
Black Honed/Calacatta Gris Honed

Prism Blanc/Luna Honed Mesh

Prism Crema/Sky Honed Mesh

Prism Marine/Blanc Honed Mesh

Prism Noir/Blanc Honed Mesh

Prism is one of our newest Stone Mesh Patterns and the pattern offers a little contrast with the paired color options and plays with the illusion of a woven pattern. Also this pattern can be installed in two different eye-catching layouts.