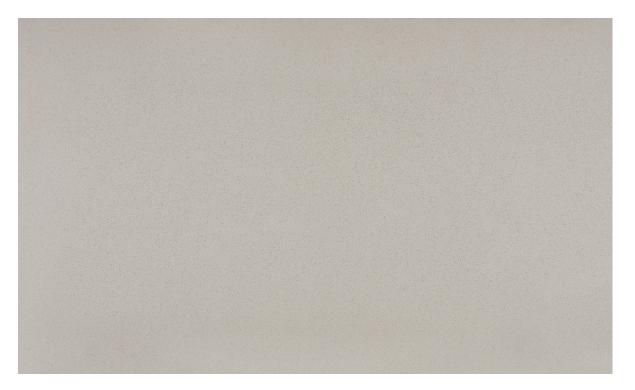

# ZINC DELLA TERRA® QUARTZ

#### **RECOMMENDED USES**

Commercial Residential Interior Countertops Interior Wall Shower Walls Zinc is light warm grey quartz with consistent clear speckles throughout. Zinc offers a clean appearance, a neutral color and compliments a variety of installations. Della Terra® Quartz, a natural quartz surface, is a blend of nature and technology. It consists of up to 94% quartz, one of the hardest minerals in nature. Color controlled quartz is blended together with technologically advanced polymers. Della Terra® Quartz surfaces are ultradurable, resistant to scratches and chipping, plus its dense composition makes it highly resistant to staining. Della Terra® Quartz should be used for interior surfaces only. During fabrication, it is recommended to use denatured alcohol rather than acetone to clean quartz slabs. However, if acetone is used, it should first be applied with a rag, wiping on and off immediately.