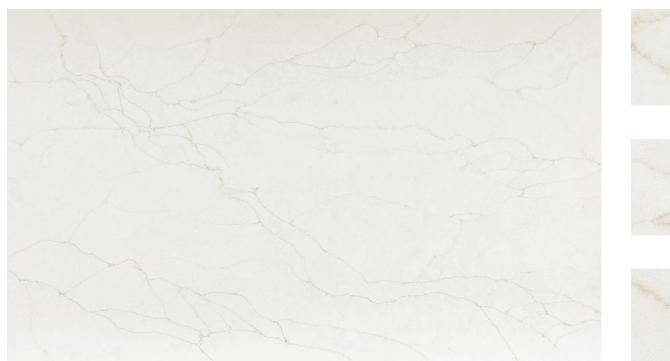

## MONTREAL DELLA TERRA® QUARTZ

| PRODUCT TYPE |  |
|--------------|--|
| Quartz       |  |
| Quartz       |  |

**STOCKED SIZES** 3/4" (2cm slab) 1-1/4" (3cm slab)

**STOCKED SLAB SIZE** 126" × 63"

## RECOMMENDED USES Commercial Residential Interior Countertops Interior Wall Shower Walls

Montreal is a white quartz with thin gold veining strewn throughout. The subtle pattern gives the material the appearance of natural stone. Della Terra® Quartz, a natural quartz surface, is a blend of nature and technology. It consists of up to 94% quartz, one of the hardest minerals in nature. Color controlled quartz is blended together with technologically advanced polymers. Della Terra® Quartz surfaces are ultra-durable, resistant to scratches and chipping, plus its dense composition makes it highly resistant to staining. Della Terra® Quartz should be used for interior surfaces only. During fabrication, it is recommended to use denatured alcohol rather than acetone to clean quartz slabs. However, if acetone is used, it should first be applied with a rag, wiping on and off immediately.