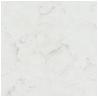

## RECOMMENDED USES Commercial

Residential Countertops Interior Wall Shower Walls Carrara Barolo has a light, mottled background with fine, dark, marbled veining of greys to black throughout. The variation in pattern gives Carrara Barolo a natural look, mimicking the aesthetic appeal of natural marble. The Della Terra® Quartz, a natural quartz surface, is a blend of nature and technology. It consists of up to 94% quartz, one of the hardest minerals in nature. Color controlled quartz is blended together with technologically advanced polymers. Della Terra® Quartz surfaces are ultra-durable, resistant to scratches and chipping, plus its dense composition makes it highly resistant to staining. Della Terra® Quartz should be used for interior surfaces only. During fabrication, it is recommended to use denatured alcohol rather than acetone to clean quartz slabs. However, if acetone is used, it should first be applied with a rag, wiping on and off immediately.