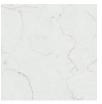

## RECOMMENDED USES Commercial

Residential Countertops Interior Wall Shower Walls Carrara Barolo has a light, mottled background with fine, dark, marbled veining of greys to black throughout. The variation in pattern gives Carrara Barolo a natural look, mimicking the aesthetic appeal of natural marble. The Della Terra® Quartz, a natural quartz surface, is a blend of nature and technology. It consists of up to 94% quartz, one of the hardest minerals in nature. Color controlled quartz is blended together with technologically advanced polymers. Della Terra® Quartz surfaces are ultra-durable, resistant to scratches and chipping, plus its dense composition makes it highly resistant to staining. Della Terra® Quartz should be used for interior surfaces only. During fabrication, it is recommended to use denatured alcohol rather than acetone to clean quartz slabs. However, if acetone is used, it should first be applied with a rag, wiping on and off immediately.