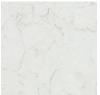

## RECOMMENDED USES Commercial

Residential Countertops Interior Wall Shower Walls Carrara Barolo has a light, mottled background with fine, dark, marbled veining of greys to black throughout. The variation in pattern gives Carrara Barolo a natural look, mimicking the aesthetic appeal of natural marble. The Della Terra® Quartz, a natural quartz surface, is a blend of nature and technology. It consists of up to 94% quartz, one of the hardest minerals in nature. Color controlled quartz is blended together with technologically advanced polymers. Della Terra® Quartz surfaces are ultra-durable, resistant to scratches and chipping, plus its dense composition makes it highly resistant to staining. Della Terra® Quartz should be used for interior surfaces only. During fabrication, it is recommended to use denatured alcohol rather than acetone to clean quartz slabs. However, if acetone is used, it should first be applied with a rag, wiping on and off immediately.