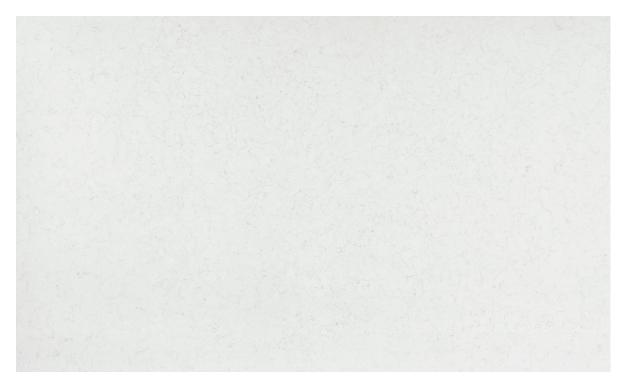

## RECOMMENDED USES Commercial

Residential Countertops Interior Wall Shower Walls Carrara Barolo has a light, mottled background with fine, dark, marbled veining of greys to black throughout. The variation in pattern gives Carrara Barolo a natural look, mimicking the aesthetic appeal of natural marble. The Della Terra® Quartz, a natural quartz surface, is a blend of nature and technology. It consists of up to 94% quartz, one of the hardest minerals in nature. Color controlled quartz is blended together with technologically advanced polymers. Della Terra® Quartz surfaces are ultra-durable, resistant to scratches and chipping, plus its dense composition makes it highly resistant to staining. Della Terra® Quartz should be used for interior surfaces only. During fabrication, it is recommended to use denatured alcohol rather than acetone to clean quartz slabs. However, if acetone is used, it should first be applied with a rag, wiping on and off immediately.