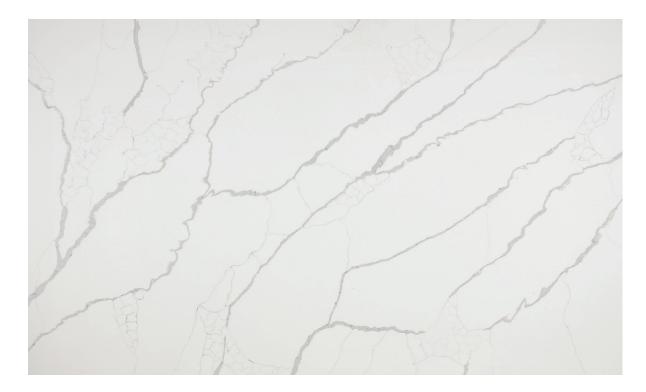

#### **RECOMMENDED USES**

Commercial Residential Interior Countertops \*Interior Wall Shower Walls

\*Quartz is not recommended for fireplaces. For installation near cooktops and similar heat sources, installer must follow manufacturer recommended spacing requirements as well as thermal insulation adhesive. Please contact your installer or sales representative for more information Aviana is a white quartz with distinct grey veining throughout giving the material the appearance of natural stone. Della Terra® Quartz, a natural quartz surface, is a blend of nature and technology. It consists of up to 94% quartz, one of the hardest minerals in nature. Color controlled quartz is blended together with technologically advanced polymers. Della Terra® Quartz surfaces are ultra-durable, resistant to scratches and chipping, plus its dense composition makes it highly resistant to staining. Della Terra® Quartz should be used for interior surfaces only. During fabrication, it is recommended to use denatured alcohol rather than acetone to clean quartz slabs. However, if acetone is used, it should first be applied with a rag, wiping on and off immediately.